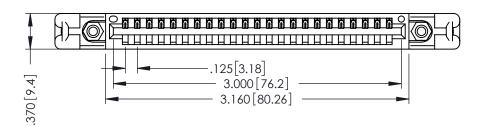

THIS IS A C.A.D. GENERATED DRAWING DO NOT MAKE MANUAL REVISIONS TO MASTER.

ISSUE NUMBER

ORIGINAL

1

346/396 SERIES CARD EDGE CONNECTOR PART NUMBER: 346-023-500-658

YOUR CONNECTION TO QUALITY & SERVICE

**EDAC INC** TORONTO, ONTARIO CANADA

INSULATOR MATERIAL: THERMOPLASTIC POLYESTER, UL 94V-0 CONTACT MATERIAL; COPPER, NICKEL, TIN ALLOY CA-725 CONTACT PLATING: GOLD ON THE MATING AREA, TIN-LEAD ON THE CONTACT TAILS, NICKEL UNDERPLATE

ISSUE NUMBER ORIGINAL 1