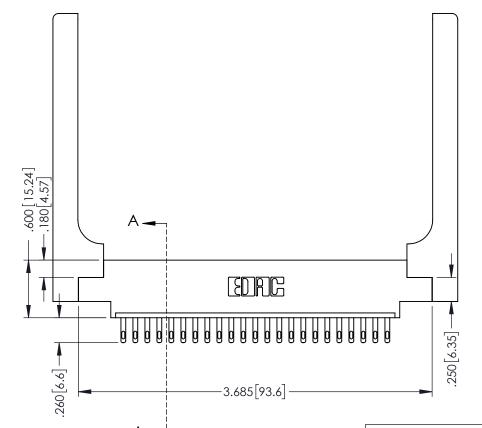

## **Contact Code 555**

## **Contact Code 556**

INSULATOR MATERIAL: THERMOPLASTIC POLYESTER, UL 94V-0 CONTACT MATERIAL; COPPER, NICKEL, TIN ALLOY CA-725 CONTACT PLATING: GOLD ON THE MATING AREA, TIN-LEAD

ON THE CONTACT TAILS, NICKEL UNDERPLATE

## 346/396 SERIES CARD EDGE CONNECTOR CONTACT CODE 555,556,558,559,560 DIMENSIONS

YOUR CONNECTION TO QUALITY & SERVICE

**EDAC INC** TORONTO, ONTARIO CANADA

THESE DRAWINGS AND SPECIFICATIONS ARE THE PROPERTY OF EDAC INC.,AND SHALL NOT BE REPRODUCED, OR COPIED OR USED AS THE BASIS FOR THE MANUFACTURE OR SALE OF APPARATUS WITHOUT WRITTEN PERMISSION.