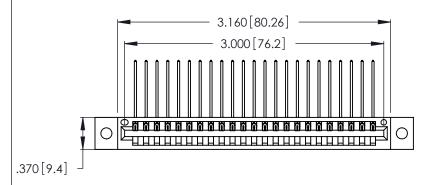

Contact Dimensions:
559-90 Degree Bend (Code 541 Contacts)
See Sheet 2 for Contact Code 555, 556, 558, 559, 560 Dimensions

THIS IS A C.A.D. GENERATED DRAWING DO NOT MAKE MANUAL REVISIONS TO MASTER.

INSULATOR MATERIAL: THERMOPLASTIC POLYESTER, UL 94V-0 CONTACT MATERIAL; COPPER, NICKEL, TIN\_ALLOY CA-725

CONTACT PLATING: GOLD ON THE MATING AREA, TIN-LEAD ON THE CONTACT TAILS, NICKEL UNDERPLATE

346/396 SERIES CARD EDGE CONNECTOR PART NUMBER: 346-023-559-102

YOUR CONNECTION TO QUALITY & SERVICE

**EDAC INC** TORONTO, ONTARIO CANADA