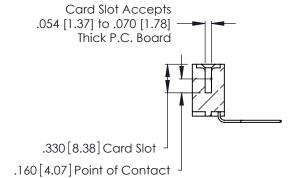

346/396 SERIES CARD EDGE CONNECTOR CONTACT CODE 555,556,558,559,560 DIMENSIONS

YOUR CONNECTION TO QUALITY & SERVICE

**EDAC INC** TORONTO, ONTARIO CANADA

THESE DRAWINGS AND SPECIFICATIONS ARE THE PROPERTY OF EDAC INC.,AND SHALL NOT BE REPRODUCED, OR COPIED OR USED AS THE BASIS FOR THE MANUFACTURE OR SALE OF APPARATUS WITHOUT WRITTEN PERMISSION.