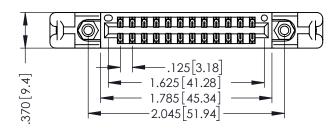

346/396 SERIES CARD EDGE CONNECTOR PART NUMBER: 346-024-541-258

YOUR CONNECTION TO QUALITY & SERVICE

**EDAC INC** TORONTO, ONTARIO CANADA

THESE DRAWINGS AND SPECIFICATIONS ARE THE PROPERTY OF EDAC INC.,AND SHALL NOT BE REPRODUCED,OR COPIED OR USED AS THE BASIS FOR THE MANUFACTURE OR SALE OF APPARATUS WITHOUT WRITTEN PERMISSION.

THIS IS A C.A.D. GENERATED DRAWING DO NOT MAKE MANUAL REVISIONS TO MASTER.

ISSUE NUMBER

ORIGINAL

1

INSULATOR MATERIAL: THERMOPLASTIC POLYESTER, UL 94V-0 CONTACT MATERIAL; COPPER, NICKEL, TIN ALLOY CA-725 CONTACT PLATING: GOLD ON THE MATING AREA, TIN-LEAD ON THE CONTACT TAILS, NICKEL UNDERPLATE

| SECTION A-A        |                  |  |
|--------------------|------------------|--|
| ACAD REFERENCE NO. | 346-ENG-MASTER   |  |
| DRAWN: J.LEE       | DATE: APR. 22/09 |  |
| CHECKED:           | DATE:            |  |
| SCALE: 1:1         | SHEET 1 OF 2     |  |
| DRAWING NUMBER     | ISSUE            |  |