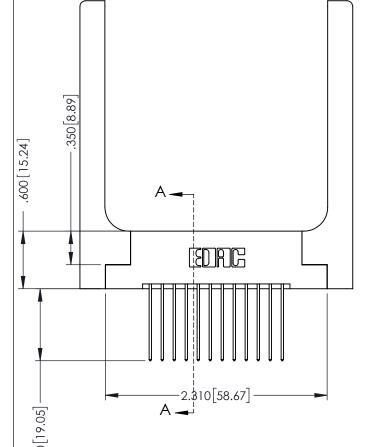

## 346/396 SERIES CARD EDGE CONNECTOR CONTACT CODE 555,556,558,559,560 DIMENSIONS

YOUR CONNECTION TO QUALITY & SERVICE

**EDAC INC** TORONTO, ONTARIO CANADA

THESE DRAWINGS AND SPECIFICATIONS ARE THE PROPERTY OF EDAC INC.,AND SHALL NOT BE REPRODUCED, OR COPIED OR USED AS THE BASIS FOR THE MANUFACTURE OR SALE OF APPARATUS WITHOUT WRITTEN PERMISSION.

## **Contact Code 556**

INSULATOR MATERIAL: THERMOPLASTIC POLYESTER, UL 94V-0 CONTACT MATERIAL; COPPER, NICKEL, TIN ALLOY CA-725 CONTACT PLATING: GOLD ON THE MATING AREA, TIN-LEAD

ON THE CONTACT TAILS, NICKEL UNDERPLATE

346-ENG-MASTER

Slot Depth Point of Contact .330[8.38] : .160[4.06] |

ISSUE NUMBER ORIGINAL 1

|                | ACAD REFERENCE NO. | 346-ENG-MASTER   |
|----------------|--------------------|------------------|
|                | DRAWN: J.LEE       | DATE: APR. 22/09 |
| )              | CHECKED:           | DATE:            |
|                | SCALE: 1:1         | SHEET 2 OF 2     |
|                | DRAWING NUMBER     | ISSUE            |
| 346-ENG-MASTER |                    | 1                |