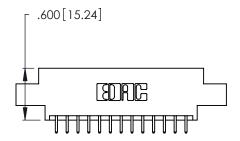

THIS IS A C.A.D. GENERATED DRAWING DO NOT MAKE MANUAL REVISIONS TO MASTER.

ISSUE NUMBER ORIGINAL 1

Card Slot Accepts .054 [1.37] to .070 [1.78] Thick P.C. Board

346/396 SERIES CARD EDGE CONNECTOR PART NUMBER: 346-026-521-807