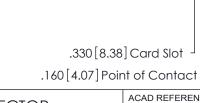

THIS IS A C.A.D. GENERATED DRAWING DO NOT MAKE MANUAL REVISIONS TO MASTER.

ISSUE NUMBER ORIGINAL 1

Card Slot Accepts .054 [1.37] to .070 [1.78] Thick P.C. Board

346/396 SERIES CARD EDGE CONNECTOR PART NUMBER: 346-026-521-807