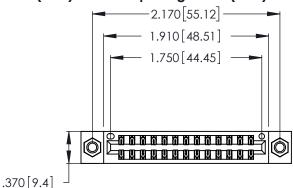

Contact Dimensions: 521-P.C. Tail .025 Sq. (0.64 Sq.) - Tail LG. =.150 (3.81) .125 (3.18) Contact Spacing x .250 (6.35) Row Spacing

- INSULATOR MATERIAL: THERMOPLASTIC POLYESTER, UL 94V-0 CONTACT MATERIAL; COPPER, NICKEL, TIN ALLOY CA-725
- CONTACT PLATING: GOLD ON THE MATING AREA, TIN-LEAD ON THE CONTACT TAILS, NICKEL UNDERPLATE

THIS IS A C.A.D. GENERATED DRAWING DO NOT MAKE MANUAL REVISIONS TO MASTER.

ISSUE NUMBER ORIGINAL 1

Card Slot Accepts .054 [1.37] to .070 [1.78] Thick P.C. Board

346/396 SERIES CARD EDGE CONNECTOR PART NUMBER: 346-026-521-807