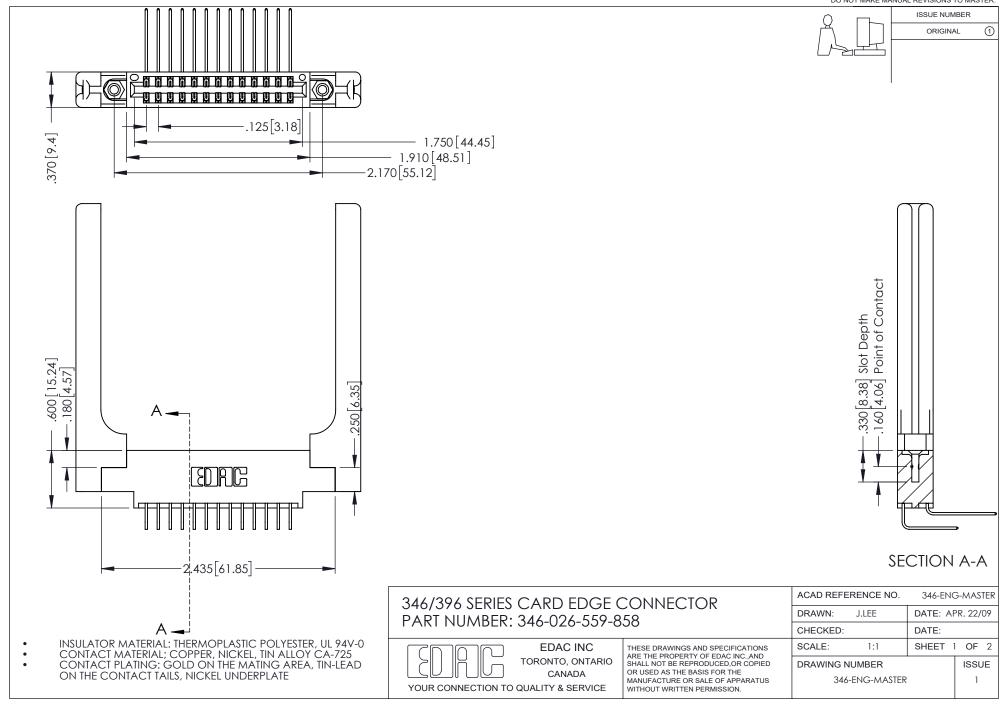

## **Contact Code 556**

INSULATOR MATERIAL: THERMOPLASTIC POLYESTER, UL 94V-0 CONTACT MATERIAL; COPPER, NICKEL, TIN ALLOY CA-725 CONTACT PLATING: GOLD ON THE MATING AREA, TIN-LEAD

ON THE CONTACT TAILS, NICKEL UNDERPLATE

## 346/396 SERIES CARD EDGE CONNECTOR CONTACT CODE 555,556,558,559,560 DIMENSIONS

YOUR CONNECTION TO QUALITY & SERVICE

**EDAC INC** TORONTO, ONTARIO CANADA

THESE DRAWINGS AND SPECIFICATIONS ARE THE PROPERTY OF EDAC INC.,AND SHALL NOT BE REPRODUCED, OR COPIED OR USED AS THE BASIS FOR THE MANUFACTURE OR SALE OF APPARATUS WITHOUT WRITTEN PERMISSION.