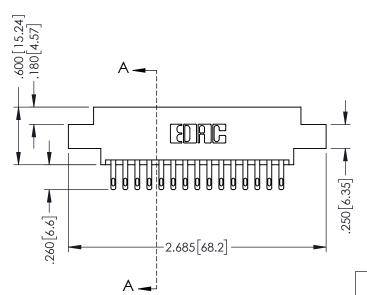

## **Contact Code 555**

## **Contact Code 556**

INSULATOR MATERIAL: THERMOPLASTIC POLYESTER, UL 94V-0 CONTACT MATERIAL; COPPER, NICKEL, TIN ALLOY CA-725 CONTACT PLATING: GOLD ON THE MATING AREA, TIN-LEAD

ON THE CONTACT TAILS, NICKEL UNDERPLATE

## 346/396 SERIES CARD EDGE CONNECTOR CONTACT CODE 555,556,558,559,560 DIMENSIONS

YOUR CONNECTION TO QUALITY & SERVICE

**EDAC INC** TORONTO, ONTARIO CANADA

THESE DRAWINGS AND SPECIFICATIONS ARE THE PROPERTY OF EDAC INC.,AND SHALL NOT BE REPRODUCED, OR COPIED OR USED AS THE BASIS FOR THE MANUFACTURE OR SALE OF APPARATUS WITHOUT WRITTEN PERMISSION.