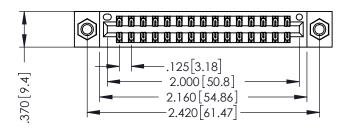

346/396 SERIES CARD EDGE CONNECTOR PART NUMBER: 346-030-500-807

YOUR CONNECTION TO QUALITY & SERVICE

**EDAC INC** TORONTO, ONTARIO CANADA

THESE DRAWINGS AND SPECIFICATIONS ARE THE PROPERTY OF EDAC INC.,AND SHALL NOT BE REPRODUCED,OR COPIED OR USED AS THE BASIS FOR THE MANUFACTURE OR SALE OF APPARATUS WITHOUT WRITTEN PERMISSION.

THIS IS A C.A.D. GENERATED DRAWING DO NOT MAKE MANUAL REVISIONS TO MASTER.

ISSUE NUMBER

ORIGINAL

1

INSULATOR MATERIAL: THERMOPLASTIC POLYESTER, UL 94V-0 CONTACT MATERIAL; COPPER, NICKEL, TIN ALLOY CA-725 CONTACT PLATING: GOLD ON THE MATING AREA, TIN-LEAD ON THE CONTACT TAILS, NICKEL UNDERPLATE