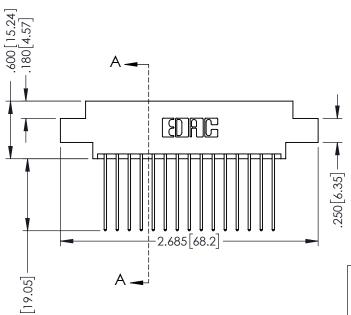

## 346/396 SERIES CARD EDGE CONNECTOR CONTACT CODE 555,556,558,559,560 DIMENSIONS

YOUR CONNECTION TO QUALITY & SERVICE

**EDAC INC** TORONTO, ONTARIO CANADA

THESE DRAWINGS AND SPECIFICATIONS ARE THE PROPERTY OF EDAC INC.,AND SHALL NOT BE REPRODUCED, OR COPIED OR USED AS THE BASIS FOR THE MANUFACTURE OR SALE OF APPARATUS WITHOUT WRITTEN PERMISSION.

## **Contact Code 555**

## **Contact Code 556**

INSULATOR MATERIAL: THERMOPLASTIC POLYESTER, UL 94V-0 CONTACT MATERIAL; COPPER, NICKEL, TIN ALLOY CA-725 CONTACT PLATING: GOLD ON THE MATING AREA, TIN-LEAD

ON THE CONTACT TAILS, NICKEL UNDERPLATE