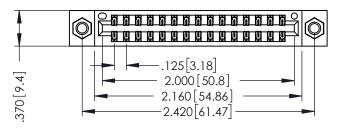

346/396 SERIES CARD EDGE CONNECTOR PART NUMBER: 346-030-541-807

YOUR CONNECTION TO QUALITY & SERVICE

**EDAC INC** TORONTO, ONTARIO CANADA

THESE DRAWINGS AND SPECIFICATIONS ARE THE PROPERTY OF EDAC INC., AND SHALL NOT BE REPRODUCED,OR COPIED OR USED AS THE BASIS FOR THE MANUFACTURE OR SALE OF APPARATUS WITHOUT WRITTEN PERMISSION.

THIS IS A C.A.D. GENERATED DRAWING DO NOT MAKE MANUAL REVISIONS TO MASTER.

ISSUE NUMBER

ORIGINAL

1

INSULATOR MATERIAL: THERMOPLASTIC POLYESTER, UL 94V-0 CONTACT MATERIAL; COPPER, NICKEL, TIN ALLOY CA-725 CONTACT PLATING: GOLD ON THE MATING AREA, TIN-LEAD ON THE CONTACT TAILS, NICKEL UNDERPLATE