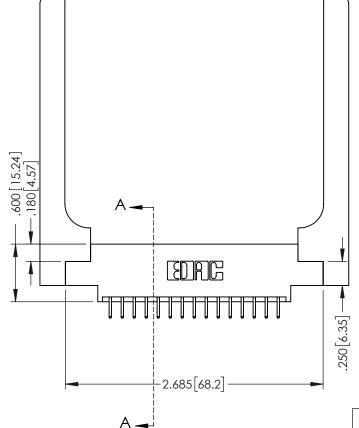

ACAD REFERENCE NO

346-ENG-MASTER

INSULATOR MATERIAL: THERMOPLASTIC POLYESTER, UL 94V-0 CONTACT MATERIAL; COPPER, NICKEL, TIN ALLOY CA-725 CONTACT PLATING: GOLD ON THE MATING AREA, TIN-LEAD ON THE CONTACT TAILS, NICKEL UNDERPLATE

Slot Depth Point of Contact .330[8.38] : .160[4.06] |

**SECTION A-A** 

346-ENG-MASTER

ISSUE NUMBER ORIGINAL 1

## 346/396 SERIES CARD EDGE CONNECTOR CONTACT CODE 555,556,558,559,560 DIMENSIONS

YOUR CONNECTION TO QUALITY & SERVICE

**EDAC INC** TORONTO, ONTARIO CANADA

THESE DRAWINGS AND SPECIFICATIONS ARE THE PROPERTY OF EDAC INC.,AND SHALL NOT BE REPRODUCED, OR COPIED OR USED AS THE BASIS FOR THE MANUFACTURE OR SALE OF APPARATUS WITHOUT WRITTEN PERMISSION.

|  | ACAD REFERENCE NO. | 346-ENG-MASTER   |  |
|--|--------------------|------------------|--|
|  | DRAWN: J.LEE       | DATE: APR. 22/09 |  |
|  | CHECKED:           | DATE:            |  |
|  | SCALE: 1:1         | SHEET 2 OF 2     |  |
|  | DRAWING NUMBER     | ISSUE            |  |
|  | 346-ENG-MASTER     | 1                |  |