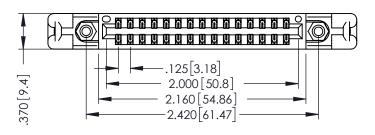

THIS IS A C.A.D. GENERATED DRAWING DO NOT MAKE MANUAL REVISIONS TO MASTER.

ISSUE NUMBER

ORIGINAL

1

346/396 SERIES CARD EDGE CONNECTOR PART NUMBER: 346-030-556-858

YOUR CONNECTION TO QUALITY & SERVICE

**EDAC INC** TORONTO, ONTARIO CANADA

THESE DRAWINGS AND SPECIFICATIONS ARE THE PROPERTY OF EDAC INC., AND SHALL NOT BE REPRODUCED,OR COPIED OR USED AS THE BASIS FOR THE MANUFACTURE OR SALE OF APPARATUS WITHOUT WRITTEN PERMISSION.

|  | AOAD REFERENCE NO. |       | 340-LI10-MASTER  |       |
|--|--------------------|-------|------------------|-------|
|  | DRAWN:             | J.LEE | DATE: APR. 22/09 |       |
|  | CHECKED:           |       | DATE:            |       |
|  | SCALE:             | 1:1   | SHEET            | OF 2  |
|  | DRAWING NUMBER     |       |                  | ISSUE |
|  | 24/ ENC MASTED     |       | 1                |       |