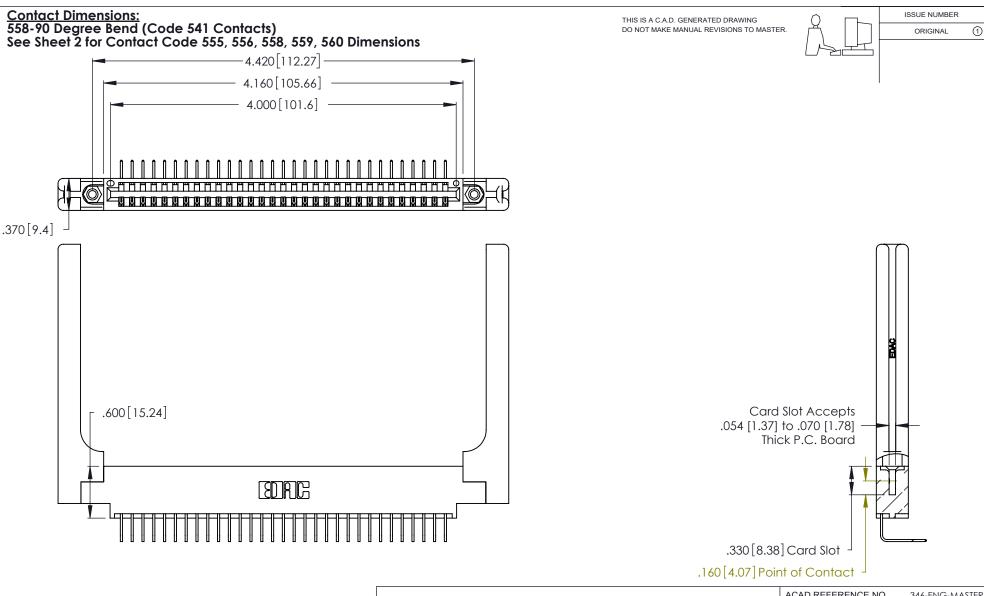

- INSULATOR MATERIAL: THERMOPLASTIC POLYESTER, UL 94V-0 CONTACT MATERIAL; COPPER, NICKEL, TIN ALLOY CA-725
- CONTACT PLATING: GOLD ON THE MATING AREA, TIN-LEAD ON THE CONTACT TAILS, NICKEL UNDERPLATE

| 346/396 SERIES CARD EDGE CONNECTOR |
|------------------------------------|
| PART NUMBER: 346-031-558-658       |

YOUR CONNECTION TO QUALITY & SERVICE

**EDAC INC** TORONTO, ONTARIO CANADA

THESE DRAWINGS AND SPECIFICATIONS ARE THE PROPERTY OF EDAC INC.,AND SHALL NOT BE REPRODUCED, OR COPIED OR USED AS THE BASIS FOR THE MANUFACTURE OR SALE OF APPARATUS WITHOUT WRITTEN PERMISSION.

|                | ACAD REFERENCE NO. |        | 346-ENG-MASTER |           |
|----------------|--------------------|--------|----------------|-----------|
|                | DRAWN:             | J.LEE  | DATE: AF       | PR. 22/09 |
|                | CHECKED:           |        | DATE:          |           |
|                | SCALE:             | N.T.S  | SHEET          | OF 2      |
|                | DRAWING N          | NUMBER |                | ISSUE     |
| 346-ENG-MASTER |                    |        |                | 1         |
|                |                    |        |                | I         |

THIS IS A C.A.D. GENERATED DRAWING DO NOT MAKE MANUAL REVISIONS TO MASTER.

ISSUE NUMBER

ORIGINAL

1

**Contact Code 555** 

Contact Code 556

**Contact Code 558** 

**Contact Code 559** 