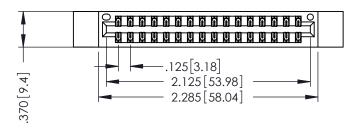

THIS IS A C.A.D. GENERATED DRAWING DO NOT MAKE MANUAL REVISIONS TO MASTER.

ISSUE NUMBER

ORIGINAL

1

PART NUMBER: 346-032-556-812 **EDAC INC** 

YOUR CONNECTION TO QUALITY & SERVICE

TORONTO, ONTARIO CANADA

THESE DRAWINGS AND SPECIFICATIONS ARE THE PROPERTY OF EDAC INC.,AND SHALL NOT BE REPRODUCED, OR COPIED OR USED AS THE BASIS FOR THE MANUFACTURE OR SALE OF APPARATUS WITHOUT WRITTEN PERMISSION.

| ACAD REFERENCE NO. |     | 346-ENG-MASTER |           |
|--------------------|-----|----------------|-----------|
| DRAWN: J.LI        | EE  | DATE: AF       | PR. 22/09 |
| CHECKED:           |     | DATE:          |           |
| SCALE:             | 1:1 | SHEET 1        | OF 2      |
| DRAWING NUMBER     |     |                | ISSUE     |
|                    |     |                |           |

346-ENG-MASTER

INSULATOR MATERIAL: THERMOPLASTIC POLYESTER, UL 94V-0 CONTACT MATERIAL; COPPER, NICKEL, TIN ALLOY CA-725 CONTACT PLATING: GOLD ON THE MATING AREA, TIN-LEAD ON THE CONTACT TAILS, NICKEL UNDERPLATE