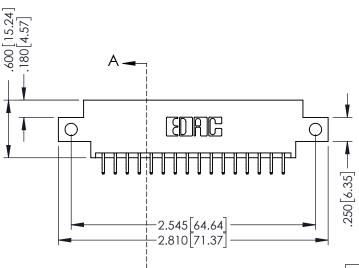

.330 [8.38] Slot Depth .160 [4.06] Point of Contact

**SECTION A-A** 

ISSUE NUMBER ORIGINAL 1

## **Contact Code 555**

## **Contact Code 556**

INSULATOR MATERIAL: THERMOPLASTIC POLYESTER, UL 94V-0 CONTACT MATERIAL; COPPER, NICKEL, TIN ALLOY CA-725 CONTACT PLATING: GOLD ON THE MATING AREA, TIN-LEAD

ON THE CONTACT TAILS, NICKEL UNDERPLATE

## 346/396 SERIES CARD EDGE CONNECTOR CONTACT CODE 555,556,558,559,560 DIMENSIONS

YOUR CONNECTION TO QUALITY & SERVICE

**EDAC INC** TORONTO, ONTARIO CANADA

THESE DRAWINGS AND SPECIFICATIONS ARE THE PROPERTY OF EDAC INC.,AND SHALL NOT BE REPRODUCED, OR COPIED OR USED AS THE BASIS FOR THE MANUFACTURE OR SALE OF APPARATUS WITHOUT WRITTEN PERMISSION.

|  | ACAD REFERENCE NO. | 346-ENG-MASTER   |  |
|--|--------------------|------------------|--|
|  | DRAWN: J.LEE       | DATE: APR. 22/09 |  |
|  | CHECKED:           | DATE:            |  |
|  | SCALE: 1:1         | SHEET 2 OF 2     |  |
|  | DRAWING NUMBER     | ISSUE            |  |
|  | 346-ENG-MASTER     | 1                |  |