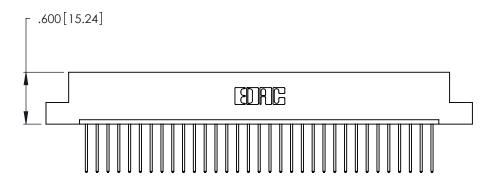

1

INSULATOR MATERIAL: THERMOPLASTIC POLYESTER, UL 94V-0 CONTACT MATERIAL; COPPER, NICKEL, TIN ALLOY CA-725

CONTACT PLATING: GOLD ON THE MATING AREA, TIN-LEAD ON THE CONTACT TAILS, NICKEL UNDERPLATE

346/396 SERIES CARD EDGE CONNECTOR PART NUMBER: 346-033-540-102