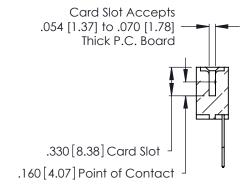

Contact Code 560

INSULATOR MATERIAL: THERMOPLASTIC POLYESTER, UL 94V-0 CONTACT MATERIAL; COPPER, NICKEL, TIN ALLOY CA-725 CONTACT PLATING: GOLD ON THE MATING AREA, TIN-LEAD ON THE CONTACT TAILS, NICKEL UNDERPLATE