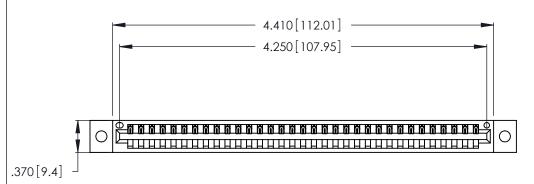

<u>Contact Dimensions:</u>
540-Wire Wrap .025 Sq. (0.64 Sq.) - Tail LG. =.560 (14.22)
.125 (3.18) Contact Spacing x .250 (6.35) Row Spacing

THIS IS A C.A.D. GENERATED DRAWING DO NOT MAKE MANUAL REVISIONS TO MASTER.

1

INSULATOR MATERIAL: THERMOPLASTIC POLYESTER, UL 94V-0 CONTACT MATERIAL; COPPER, NICKEL, TIN ALLOY CA-725

CONTACT PLATING: GOLD ON THE MATING AREA, TIN-LEAD ON THE CONTACT TAILS, NICKEL UNDERPLATE

346/396 SERIES CARD EDGE CONNECTOR PART NUMBER: 346-033-540-102