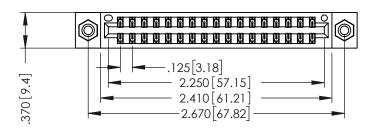

THIS IS A C.A.D. GENERATED DRAWING DO NOT MAKE MANUAL REVISIONS TO MASTER.

ISSUE NUMBER

ORIGINAL

1

INSULATOR MATERIAL: THERMOPLASTIC POLYESTER, UL 94V-0 CONTACT MATERIAL; COPPER, NICKEL, TIN ALLOY CA-725 CONTACT PLATING: GOLD ON THE MATING AREA, TIN-LEAD

ON THE CONTACT TAILS, NICKEL UNDERPLATE

346/396 SERIES CARD EDGE CONNECTOR PART NUMBER: 346-034-540-208

YOUR CONNECTION TO QUALITY & SERVICE

**EDAC INC** TORONTO, ONTARIO CANADA

THESE DRAWINGS AND SPECIFICATIONS ARE THE PROPERTY OF EDAC INC.,AND SHALL NOT BE REPRODUCED,OR COPIED OR USED AS THE BASIS FOR THE MANUFACTURE OR SALE OF APPARATUS WITHOUT WRITTEN PERMISSION.

| ACAD REFERENCE NO. |       | 346-ENG-MASTER |           |
|--------------------|-------|----------------|-----------|
| DRAWN:             | J.LEE | DATE: AF       | PR. 22/09 |
| CHECKED:           |       | DATE:          |           |
| SCALE:             | 1:1   | SHEET          | OF 2      |
| DRAWING N          | UMBER |                | ISSUE     |
|                    |       |                |           |