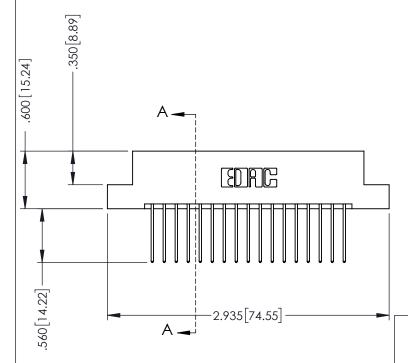

SECTION A-A

.330 [8.38] Slot Depth .160 [4.06] Point of Contact

346-ENG-MASTER

ISSUE NUMBER ORIGINAL 1

## **Contact Code 555**

## **Contact Code 556**

INSULATOR MATERIAL: THERMOPLASTIC POLYESTER, UL 94V-0 CONTACT MATERIAL; COPPER, NICKEL, TIN ALLOY CA-725 CONTACT PLATING: GOLD ON THE MATING AREA, TIN-LEAD

ON THE CONTACT TAILS, NICKEL UNDERPLATE

## 346/396 SERIES CARD EDGE CONNECTOR CONTACT CODE 555,556,558,559,560 DIMENSIONS

YOUR CONNECTION TO QUALITY & SERVICE

**EDAC INC** TORONTO, ONTARIO CANADA

THESE DRAWINGS AND SPECIFICATIONS ARE THE PROPERTY OF EDAC INC.,AND SHALL NOT BE REPRODUCED, OR COPIED OR USED AS THE BASIS FOR THE MANUFACTURE OR SALE OF APPARATUS WITHOUT WRITTEN PERMISSION.

|  | ACAD REFERENCE NO. | 346-ENG-MASTER   |  |
|--|--------------------|------------------|--|
|  | DRAWN: J.LEE       | DATE: APR. 22/09 |  |
|  | CHECKED:           | DATE:            |  |
|  | SCALE: 1:1         | SHEET 2 OF 2     |  |
|  | DRAWING NUMBER     | ISSUE            |  |
|  | 346-ENG-MASTER     | 1                |  |