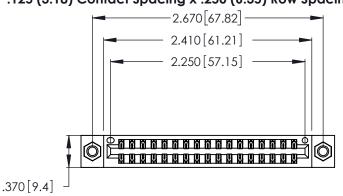

<u>Contact Dimensions:</u>
541-Wire Wrap .025 Sq. (0.64 Sq.) - Tail LG. =.750 (19.05)
.125 (3.18) Contact Spacing x .250 (6.35) Row Spacing

- INSULATOR MATERIAL: THERMOPLASTIC POLYESTER, UL 94V-0 CONTACT MATERIAL; COPPER, NICKEL, TIN ALLOY CA-725
- CONTACT PLATING: GOLD ON THE MATING AREA, TIN-LEAD ON THE CONTACT TAILS, NICKEL UNDERPLATE