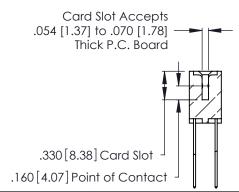

THIS IS A C.A.D. GENERATED DRAWING DO NOT MAKE MANUAL REVISIONS TO MASTER.

ISSUE NUMBER

ORIGINAL

1

**Contact Code 555** 

Contact Code 556

**Contact Code 558** 

**Contact Code 559** 

**Contact Code 560** 

INSULATOR MATERIAL: THERMOPLASTIC POLYESTER, UL 94V-0 CONTACT MATERIAL; COPPER, NICKEL, TIN ALLOY CA-725 CONTACT PLATING: GOLD ON THE MATING AREA, TIN-LEAD

ON THE CONTACT TAILS, NICKEL UNDERPLATE