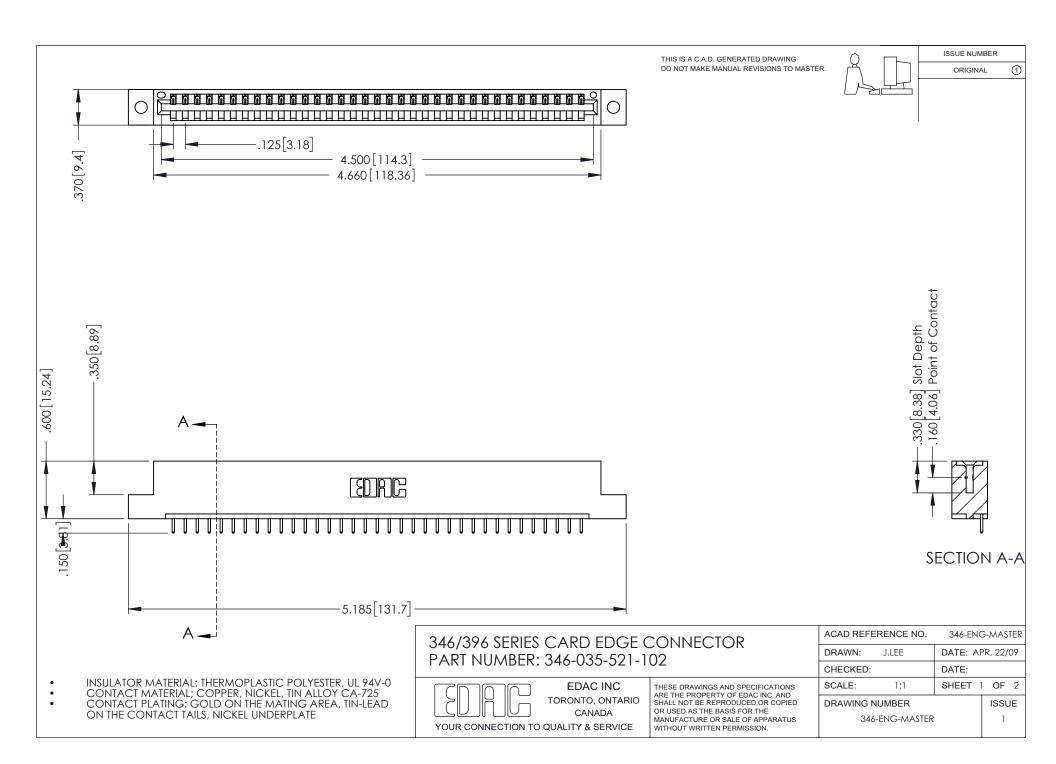

## **Contact Code 556**

INSULATOR MATERIAL: THERMOPLASTIC POLYESTER, UL 94V-0 CONTACT MATERIAL; COPPER, NICKEL, TIN ALLOY CA-725 CONTACT PLATING: GOLD ON THE MATING AREA, TIN-LEAD

ON THE CONTACT TAILS, NICKEL UNDERPLATE

## 346/396 SERIES CARD EDGE CONNECTOR CONTACT CODE 555,556,558,559,560 DIMENSIONS

YOUR CONNECTION TO QUALITY & SERVICE

**EDAC INC** TORONTO, ONTARIO CANADA

THESE DRAWINGS AND SPECIFICATIONS ARE THE PROPERTY OF EDAC INC.,AND SHALL NOT BE REPRODUCED, OR COPIED OR USED AS THE BASIS FOR THE MANUFACTURE OR SALE OF APPARATUS WITHOUT WRITTEN PERMISSION.