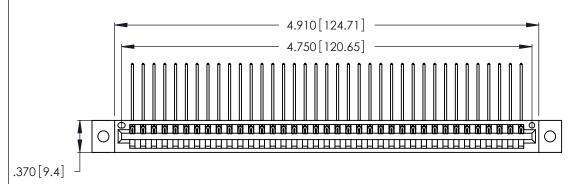

Contact Dimensions:
559-90 Degree Bend (Code 541 Contacts)
See Sheet 2 for Contact Code 555, 556, 558, 559, 560 Dimensions

THIS IS A C.A.D. GENERATED DRAWING DO NOT MAKE MANUAL REVISIONS TO MASTER.

- INSULATOR MATERIAL: THERMOPLASTIC POLYESTER, UL 94V-0 CONTACT MATERIAL; COPPER, NICKEL, TIN ALLOY CA-725
- CONTACT PLATING: GOLD ON THE MATING AREA, TIN-LEAD ON THE CONTACT TAILS, NICKEL UNDERPLATE

| 346/396 SERIES CARD EDGE CONNECTOR |
|------------------------------------|
| PART NUMBER: 346-037-559-102       |

**EDAC INC** TORONTO, ONTARIO CANADA

THESE DRAWINGS AND SPECIFICATIONS ARE THE PROPERTY OF EDAC INC.,AND SHALL NOT BE REPRODUCED, OR COPIED OR USED AS THE BASIS FOR THE MANUFACTURE OR SALE OF APPARATUS WITHOUT WRITTEN PERMISSION.