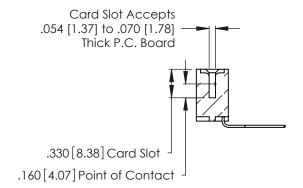

THIS IS A C.A.D. GENERATED DRAWING DO NOT MAKE MANUAL REVISIONS TO MASTER.

ISSUE NUMBER

ORIGINAL

1

**Contact Code 555** 

Contact Code 556

**Contact Code 558** 

**Contact Code 559** 

Contact Code 560

INSULATOR MATERIAL: THERMOPLASTIC POLYESTER, UL 94V-0 CONTACT MATERIAL; COPPER, NICKEL, TIN ALLOY CA-725 CONTACT PLATING: GOLD ON THE MATING AREA, TIN-LEAD

ON THE CONTACT TAILS, NICKEL UNDERPLATE

346/396 SERIES CARD EDGE CONNECTOR CONTACT CODE 555,556,558,559,560 DIMENSIONS

YOUR CONNECTION TO QUALITY & SERVICE

**EDAC INC** TORONTO, ONTARIO CANADA

THESE DRAWINGS AND SPECIFICATIONS ARE THE PROPERTY OF EDAC INC.,AND SHALL NOT BE REPRODUCED, OR COPIED OR USED AS THE BASIS FOR THE MANUFACTURE OR SALE OF APPARATUS WITHOUT WRITTEN PERMISSION.