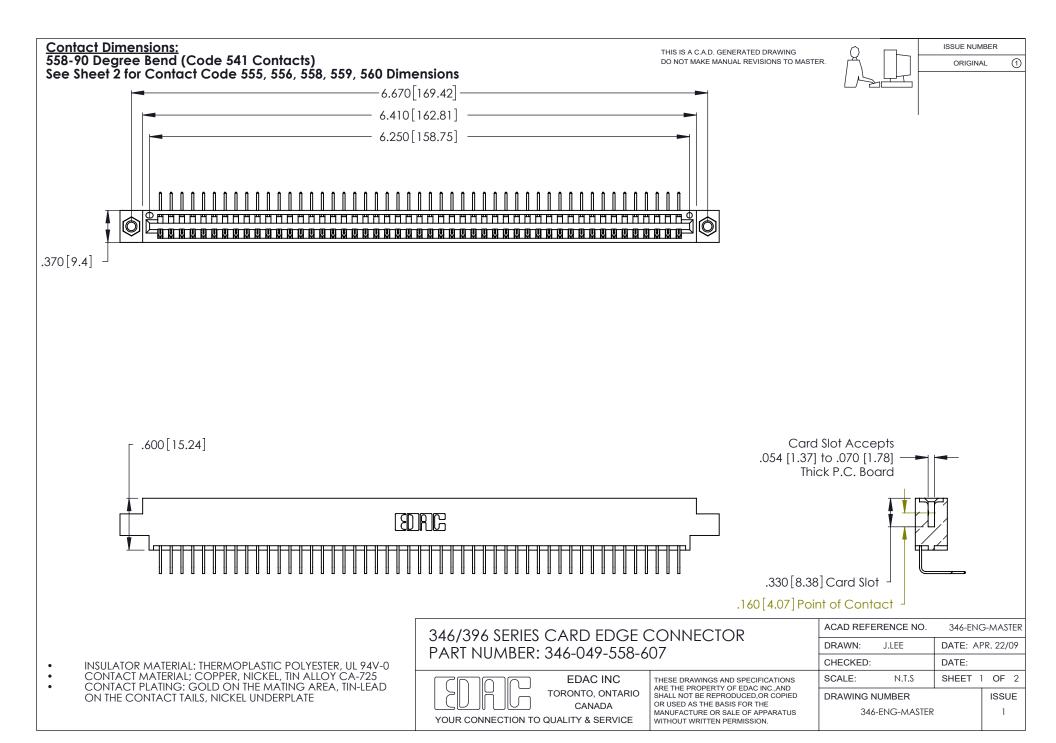

THIS IS A C.A.D. GENERATED DRAWING DO NOT MAKE MANUAL REVISIONS TO MASTER.

ISSUE NUMBER

ORIGINAL

1

**Contact Code 555** 

Contact Code 556

**Contact Code 558** 

**Contact Code 559** 

Contact Code 560

INSULATOR MATERIAL: THERMOPLASTIC POLYESTER, UL 94V-0 CONTACT MATERIAL; COPPER, NICKEL, TIN ALLOY CA-725 CONTACT PLATING: GOLD ON THE MATING AREA, TIN-LEAD

ON THE CONTACT TAILS, NICKEL UNDERPLATE

346/396 SERIES CARD EDGE CONNECTOR CONTACT CODE 555,556,558,559,560 DIMENSIONS

YOUR CONNECTION TO QUALITY & SERVICE

**EDAC INC** TORONTO, ONTARIO CANADA

THESE DRAWINGS AND SPECIFICATIONS ARE THE PROPERTY OF EDAC INC.,AND SHALL NOT BE REPRODUCED, OR COPIED OR USED AS THE BASIS FOR THE MANUFACTURE OR SALE OF APPARATUS WITHOUT WRITTEN PERMISSION.