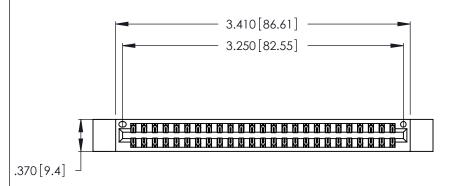

| 346/396 SERIES CARD EDGE CONNECTOR |
|------------------------------------|
| PART NUMBER: 346-050-520-812       |

YOUR CONNECTION TO QUALITY & SERVICE

**EDAC INC** TORONTO, ONTARIO CANADA

THESE DRAWINGS AND SPECIFICATIONS ARE THE PROPERTY OF EDAC INC.,AND SHALL NOT BE REPRODUCED, OR COPIED OR USED AS THE BASIS FOR THE MANUFACTURE OR SALE OF APPARATUS WITHOUT WRITTEN PERMISSION.

| ACAD REFERENCE NO. |       | 346-ENG-MASTER |           |
|--------------------|-------|----------------|-----------|
| DRAWN:             | J.LEE | DATE: AF       | PR. 22/09 |
| CHECKED:           |       | DATE:          |           |
| SCALE:             | N.T.S | SHEET          | OF 2      |
| DRAWING NUMBER     |       |                | ISSUE     |
| 346-ENG-MASTER     |       | 1              |           |