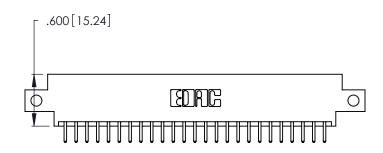

1

Card Slot Accepts .054 [1.37] to .070 [1.78] Thick P.C. Board .330 [8.38] Card Slot .160 [4.07] Point of Contact

- INSULATOR MATERIAL: THERMOPLASTIC POLYESTER, UL 94V-0 CONTACT MATERIAL; COPPER, NICKEL, TIN ALLOY CA-725
- CONTACT PLATING: GOLD ON THE MATING AREA, TIN-LEAD ON THE CONTACT TAILS, NICKEL UNDERPLATE