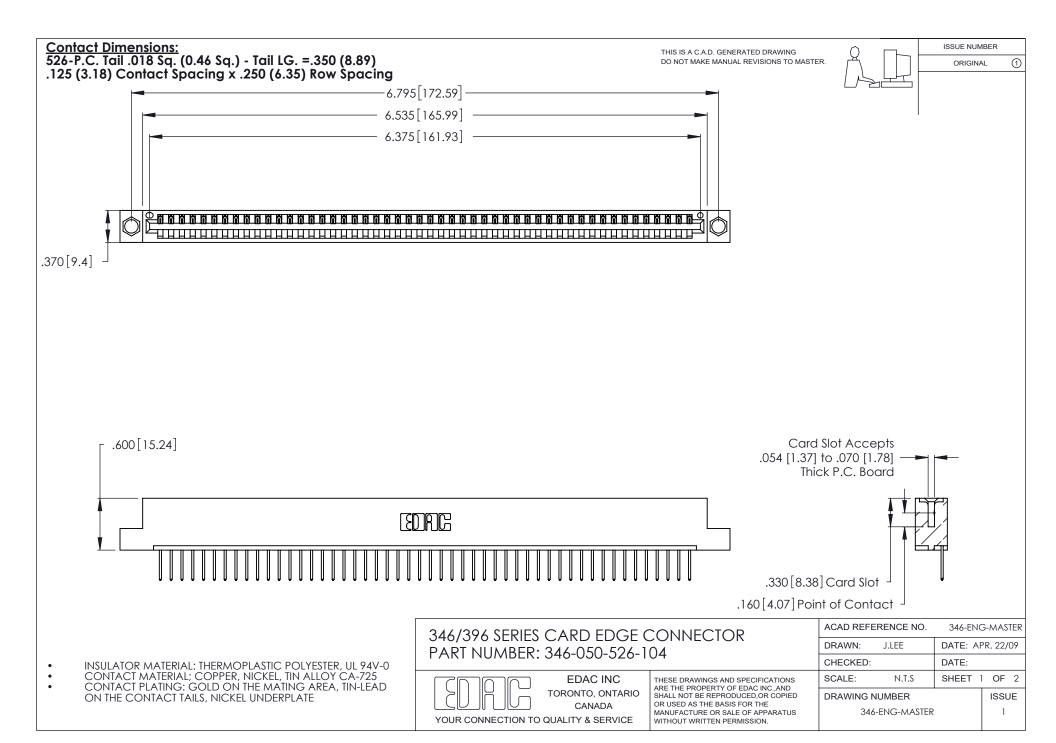

THIS IS A C.A.D. GENERATED DRAWING DO NOT MAKE MANUAL REVISIONS TO MASTER.

ISSUE NUMBER

ORIGINAL

1

**Contact Code 555** 

Contact Code 556

**Contact Code 558** 

**Contact Code 559** 

Contact Code 560

INSULATOR MATERIAL: THERMOPLASTIC POLYESTER, UL 94V-0 CONTACT MATERIAL; COPPER, NICKEL, TIN ALLOY CA-725 CONTACT PLATING: GOLD ON THE MATING AREA, TIN-LEAD

ON THE CONTACT TAILS, NICKEL UNDERPLATE

346/396 SERIES CARD EDGE CONNECTOR CONTACT CODE 555,556,558,559,560 DIMENSIONS

YOUR CONNECTION TO QUALITY & SERVICE

**EDAC INC** TORONTO, ONTARIO CANADA

THESE DRAWINGS AND SPECIFICATIONS ARE THE PROPERTY OF EDAC INC.,AND SHALL NOT BE REPRODUCED, OR COPIED OR USED AS THE BASIS FOR THE MANUFACTURE OR SALE OF APPARATUS WITHOUT WRITTEN PERMISSION.