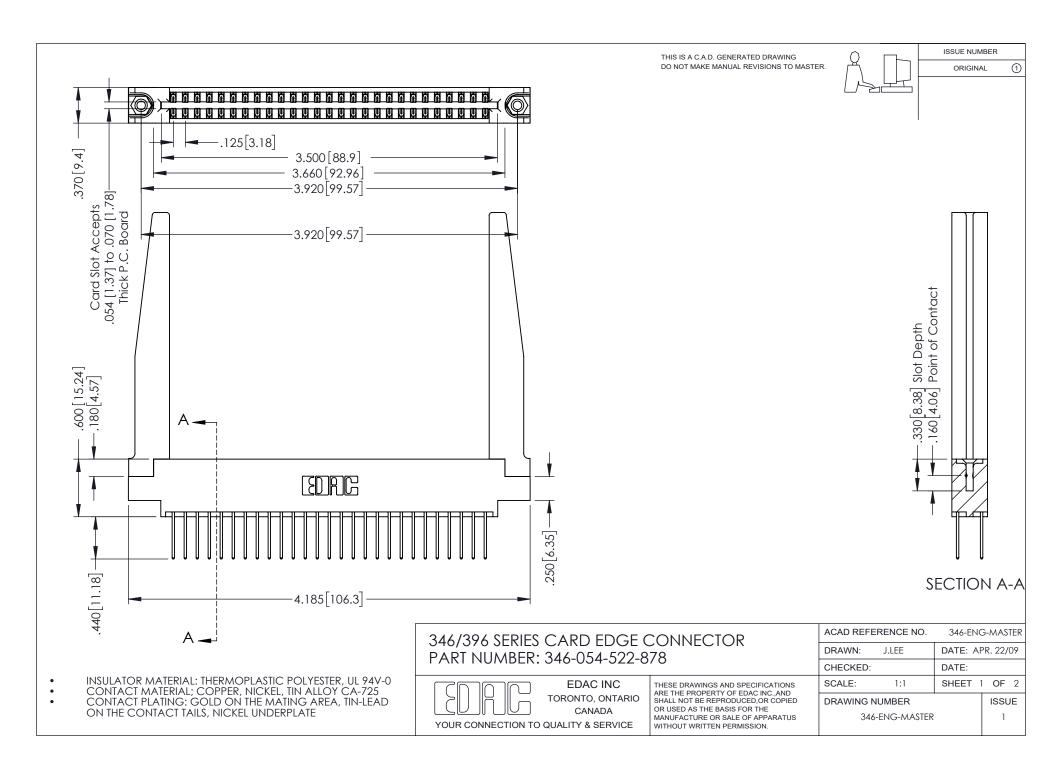

## **Contact Code 556**

INSULATOR MATERIAL: THERMOPLASTIC POLYESTER, UL 94V-0 CONTACT MATERIAL; COPPER, NICKEL, TIN ALLOY CA-725 CONTACT PLATING: GOLD ON THE MATING AREA, TIN-LEAD

ON THE CONTACT TAILS, NICKEL UNDERPLATE

## 346/396 SERIES CARD EDGE CONNECTOR CONTACT CODE 555,556,558,559,560 DIMENSIONS

YOUR CONNECTION TO QUALITY & SERVICE

**EDAC INC** TORONTO, ONTARIO CANADA

THESE DRAWINGS AND SPECIFICATIONS ARE THE PROPERTY OF EDAC INC.,AND SHALL NOT BE REPRODUCED, OR COPIED OR USED AS THE BASIS FOR THE MANUFACTURE OR SALE OF APPARATUS WITHOUT WRITTEN PERMISSION.