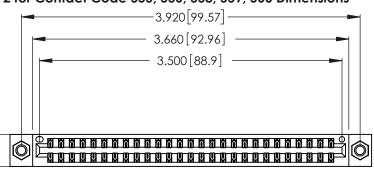

<u>Contact Dimensions:</u>
555-Extender Board Bend (Code 500 Contacts)
See Sheet 2 for Contact Code 555, 556, 558, 559, 560 Dimensions

.370 [9.4]

.600 [15.24] 

THIS IS A C.A.D. GENERATED DRAWING DO NOT MAKE MANUAL REVISIONS TO MASTER.

(1)

Card Slot Accepts .054 [1.37] to .070 [1.78] Thick P.C. Board .330 [8.38] Card Slot .160 [4.07] Point of Contact

INSULATOR MATERIAL: THERMOPLASTIC POLYESTER, UL 94V-0 CONTACT MATERIAL; COPPER, NICKEL, TIN ALLOY CA-725

CONTACT PLATING: GOLD ON THE MATING AREA, TIN-LEAD ON THE CONTACT TAILS, NICKEL UNDERPLATE

346/396 SERIES CARD EDGE CONNECTOR PART NUMBER: 346-054-555-207

**EDAC INC** TORONTO, ONTARIO CANADA

THESE DRAWINGS AND SPECIFICATIONS ARE THE PROPERTY OF EDAC INC.,AND SHALL NOT BE REPRODUCED, OR COPIED OR USED AS THE BASIS FOR THE MANUFACTURE OR SALE OF APPARATUS WITHOUT WRITTEN PERMISSION.