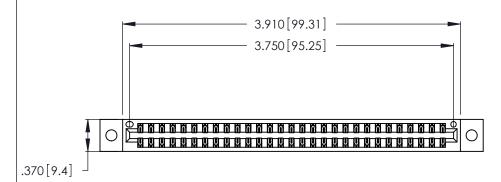

| 346/396 SERIES CARD EDGE CONNECTOR |
|------------------------------------|
| PART NUMBER: 346-058-526-202       |

**EDAC INC** TORONTO, ONTARIO CANADA

THESE DRAWINGS AND SPECIFICATIONS ARE THE PROPERTY OF EDAC INC.,AND SHALL NOT BE REPRODUCED, OR COPIED OR USED AS THE BASIS FOR THE MANUFACTURE OR SALE OF APPARATUS WITHOUT WRITTEN PERMISSION.

| ACAD REFERENCE NO. |       | 346-ENG-MASTER   |
|--------------------|-------|------------------|
| DRAWN:             | J.LEE | DATE: APR. 22/09 |
| CHECKED:           |       | DATE:            |
| SCALE:             | N.T.S | SHEET 1 OF 2     |
| DRAWING N          | ISSUE |                  |
| 346                | 1     |                  |