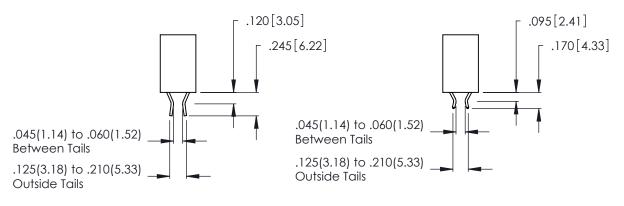

346/396 SERIES CARD EDGE CONNECTOR CONTACT CODE 555,556,558,559,560 DIMENSIONS

YOUR CONNECTION TO QUALITY & SERVICE

**EDAC INC** TORONTO, ONTARIO CANADA

THESE DRAWINGS AND SPECIFICATIONS ARE THE PROPERTY OF EDAC INC.,AND SHALL NOT BE REPRODUCED, OR COPIED OR USED AS THE BASIS FOR THE MANUFACTURE OR SALE OF APPARATUS WITHOUT WRITTEN PERMISSION.

|  | ACAD REFERENCE NO. | 346-ENG-MASTER   |
|--|--------------------|------------------|
|  | DRAWN: J.LEE       | DATE: APR. 22/09 |
|  | CHECKED:           | DATE:            |
|  | SCALE: 1:1         | SHEET 2 OF 2     |
|  | DRAWING NUMBER     | ISSUE            |
|  | 346-ENG-MASTER     | 1                |