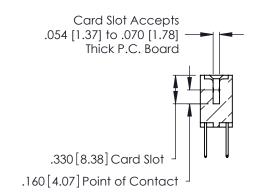

<u>Contact Dimensions:</u>
526-P.C. Tail .018 Sq. (0.46 Sq.) - Tail LG. =.350 (8.89)
.125 (3.18) Contact Spacing x .250 (6.35) Row Spacing

THIS IS A C.A.D. GENERATED DRAWING DO NOT MAKE MANUAL REVISIONS TO MASTER.