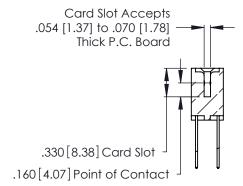

Contact Code 560

INSULATOR MATERIAL: THERMOPLASTIC POLYESTER, UL 94V-0 CONTACT MATERIAL; COPPER, NICKEL, TIN ALLOY CA-725 CONTACT PLATING: GOLD ON THE MATING AREA, TIN-LEAD ON THE CONTACT TAILS, NICKEL UNDERPLATE

346/396 SERIES CARD EDGE CONNECTOR CONTACT CODE 555,556,558,559,560 DIMENSIONS

YOUR CONNECTION TO QUALITY & SERVICE

**EDAC INC** TORONTO, ONTARIO CANADA

THESE DRAWINGS AND SPECIFICATIONS ARE THE PROPERTY OF EDAC INC.,AND SHALL NOT BE REPRODUCED, OR COPIED OR USED AS THE BASIS FOR THE MANUFACTURE OR SALE OF APPARATUS WITHOUT WRITTEN PERMISSION.