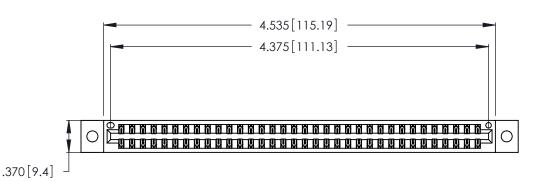

<u>Contact Dimensions:</u>
540-Wire Wrap .025 Sq. (0.64 Sq.) - Tail LG. =.560 (14.22)
.125 (3.18) Contact Spacing x .250 (6.35) Row Spacing

THIS IS A C.A.D. GENERATED DRAWING DO NOT MAKE MANUAL REVISIONS TO MASTER.

- INSULATOR MATERIAL: THERMOPLASTIC POLYESTER, UL 94V-0 CONTACT MATERIAL; COPPER, NICKEL, TIN ALLOY CA-725
- CONTACT PLATING: GOLD ON THE MATING AREA, TIN-LEAD ON THE CONTACT TAILS, NICKEL UNDERPLATE

346/396 SERIES CARD EDGE CONNECTOR PART NUMBER: 346-068-540-802