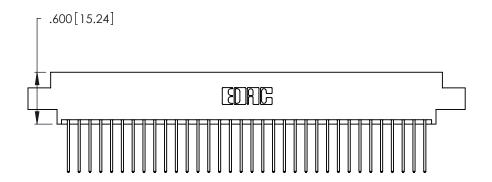

<u>Contact Dimensions:</u>
540-Wire Wrap .025 Sq. (0.64 Sq.) - Tail LG. =.560 (14.22)
.125 (3.18) Contact Spacing x .250 (6.35) Row Spacing

THIS IS A C.A.D. GENERATED DRAWING DO NOT MAKE MANUAL REVISIONS TO MASTER.

- INSULATOR MATERIAL: THERMOPLASTIC POLYESTER, UL 94V-0 CONTACT MATERIAL; COPPER, NICKEL, TIN ALLOY CA-725
- CONTACT PLATING: GOLD ON THE MATING AREA, TIN-LEAD ON THE CONTACT TAILS, NICKEL UNDERPLATE

346/396 SERIES CARD EDGE CONNECTOR PART NUMBER: 346-068-540-802