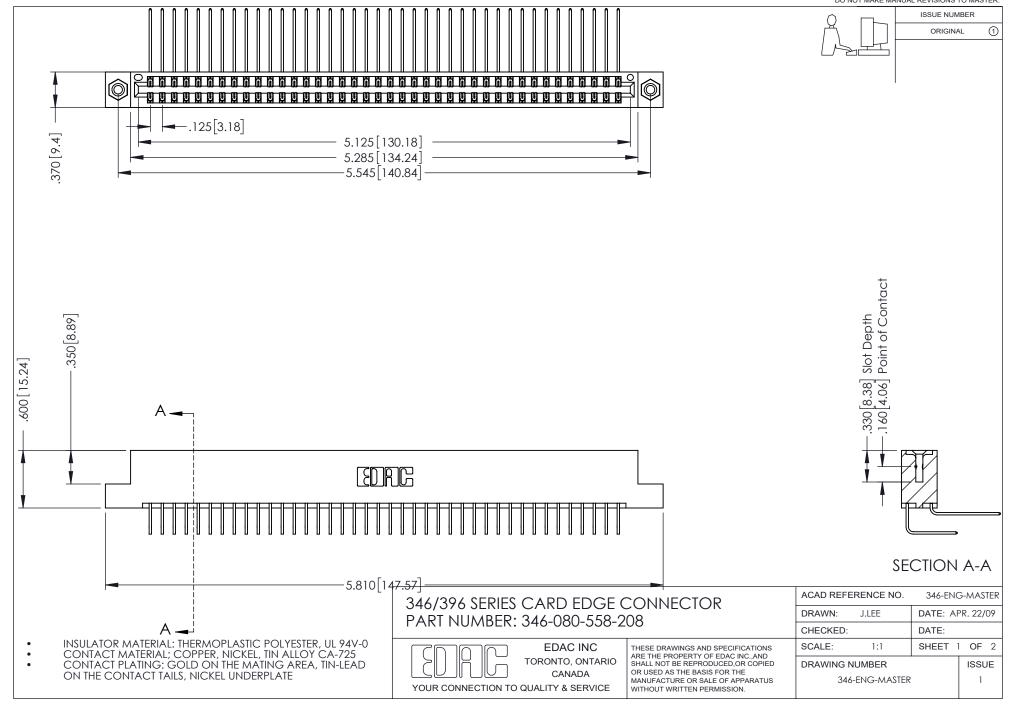

## **Contact Code 556**

INSULATOR MATERIAL: THERMOPLASTIC POLYESTER, UL 94V-0 CONTACT MATERIAL; COPPER, NICKEL, TIN ALLOY CA-725 CONTACT PLATING: GOLD ON THE MATING AREA, TIN-LEAD

ON THE CONTACT TAILS, NICKEL UNDERPLATE

## 346/396 SERIES CARD EDGE CONNECTOR CONTACT CODE 555,556,558,559,560 DIMENSIONS

YOUR CONNECTION TO QUALITY & SERVICE

**EDAC INC** TORONTO, ONTARIO CANADA

THESE DRAWINGS AND SPECIFICATIONS ARE THE PROPERTY OF EDAC INC.,AND SHALL NOT BE REPRODUCED, OR COPIED OR USED AS THE BASIS FOR THE MANUFACTURE OR SALE OF APPARATUS WITHOUT WRITTEN PERMISSION.