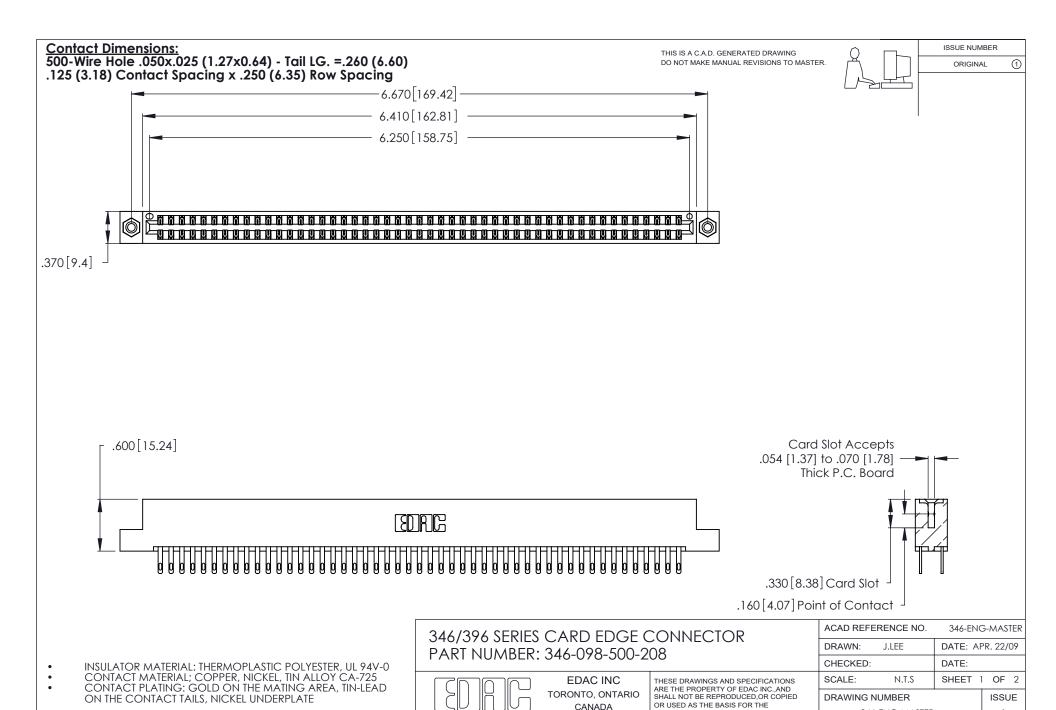

1

**Contact Code 555** 

Contact Code 556

**Contact Code 558** 

**Contact Code 559** 

**Contact Code 560** 

INSULATOR MATERIAL: THERMOPLASTIC POLYESTER, UL 94V-0 CONTACT MATERIAL; COPPER, NICKEL, TIN ALLOY CA-725 CONTACT PLATING: GOLD ON THE MATING AREA, TIN-LEAD

ON THE CONTACT TAILS, NICKEL UNDERPLATE

346/396 SERIES CARD EDGE CONNECTOR CONTACT CODE 555,556,558,559,560 DIMENSIONS

YOUR CONNECTION TO QUALITY & SERVICE

**EDAC INC** TORONTO, ONTARIO CANADA

THESE DRAWINGS AND SPECIFICATIONS ARE THE PROPERTY OF EDAC INC.,AND SHALL NOT BE REPRODUCED, OR COPIED OR USED AS THE BASIS FOR THE MANUFACTURE OR SALE OF APPARATUS WITHOUT WRITTEN PERMISSION.