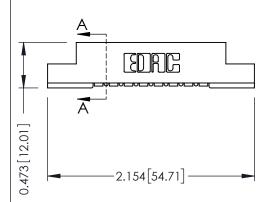

## SECTION A-A

| 307 / 357                    | Card Edge Connector |
|------------------------------|---------------------|
| Part Number: 357-008-454-108 |                     |

**EDAC INC** TORONTO, ONTARIO CANADA