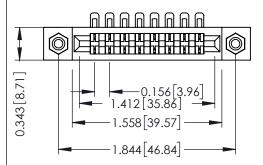

**Mounting Option** #4-40 Unified Threaded Inserts **Contact Detail** 

90 Degree Bend (Code 401 Contacts)

.156 [3.96] Contact Spacing x .200 [5.08] Row Spacing

THIS IS A C.A.D. GENERATED DRAWING DO NOT MAKE MANUAL REVISIONS TO MASTER.