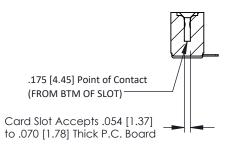

**Mounting Option** #4-40 Unified Threaded Inserts **Contact Detail** 

90 Degree Bend (Code 401 Contacts)

.156 [3.96] Contact Spacing x .200 [5.08] Row Spacing

THIS IS A C.A.D. GENERATED DRAWING DO NOT MAKE MANUAL REVISIONS TO MASTER.