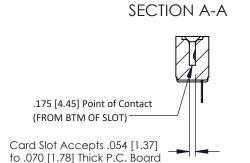

Mounting Option
No Mounting Lugs

**Contact Detail** 

PC Tail .046x.013(1.17x0.33) - Tail LG=.213(5.41) .156 [3.96] Contact Spacing x .200 [5.08] Row Spacing THIS IS A C.A.D. GENERATED DRAWING DO NOT MAKE MANUAL REVISIONS TO MASTER.