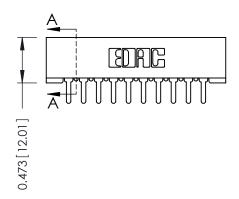

Mounting Option
No Mounting Lugs

**Contact Detail** 

PC Tail .046x.013(1.17x0.33) - Tail LG=.213(5.41) .156 [3.96] Contact Spacing x .200 [5.08] Row Spacing THIS IS A C.A.D. GENERATED DRAWING DO NOT MAKE MANUAL REVISIONS TO MASTER.