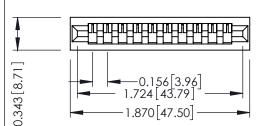

Mounting Option
No Mounting Lugs

**Contact Detail** 

PC Tail .046x.013(1.17x0.33) - Tail LG=.213(5.41) .156 [3.96] Contact Spacing x .200 [5.08] Row Spacing THIS IS A C.A.D. GENERATED DRAWING DO NOT MAKE MANUAL REVISIONS TO MASTER.