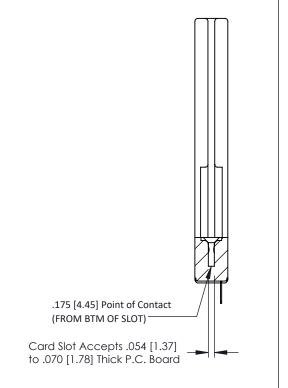

Mounting Option
.344 (8.74) Offset Card Guides

**Contact Detail** 

PC Tail .046x.014(1.17x0.36) - Tail LG=.213(5.41) .156 [3.96] Contact Spacing x .200 [5.08] Row Spacing THIS IS A C.A.D. GENERATED DRAWING DO NOT MAKE MANUAL REVISIONS TO MAS

ISSUE NUMBER

SECTION A-A

307 ENG MASTER

DATE: AUG. 11/09

SHEET 1 OF 3

ORIGINAL

See Accompanying Pages for:

- Contact Bend Details
- Mounting Options