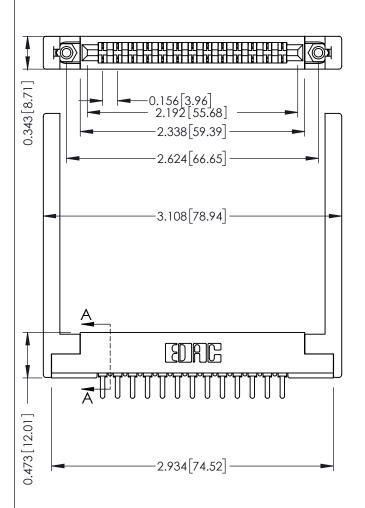

J.LEE

307 Assembly

NTS

307 / 357 Card Edge Connector

Part Number: 357-013-521-168

EDAC INC
TORONTO, ONTARIO
CANADA
YOUR CONNECTION TO QUALITY & SERVICE WITHOUT WRITTEN PERMISSION.

ACAD
DRAWN
CHECK

THESE DRAWINGS AND SPECIFICATIONS
ARE THE PROPERTY OF EDAC INC., APPLE OR USED AS THE BASIS FOR THE MANUFACTURE OR SALE OF APPARATUS WITHOUT WRITTEN PERMISSION.