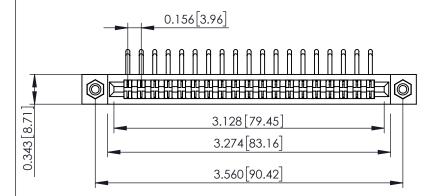

**Mounting Option** #4-40 Unified Threaded Inserts **Contact Detail** 

90 Degree Bend (Code 422 and 440 Contacts) .156 [3.96] Contact Spacing x .200 [5.08] Row Spacing

**SECTION A-A** 

.095 [2.41] Point of Contact (FROM BTM OF SLOT) Card Slot Accepts .054 [1.37] to .070 [1.78] Thick P.C. Board