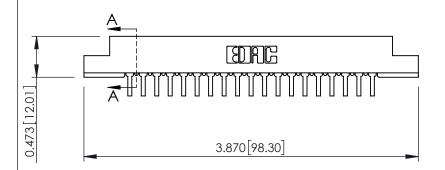

## **See Accompanying Pages for:**

- **Contact Bend Details**
- **Mounting Options**

307 / 357 Card Edge Connector Part Number: 357-038-559-208

YOUR CONNECTION TO QUALITY & SERVICE

| ACAD REFERENCE NO. 307 ENG MASTER |                         |       |
|-----------------------------------|-------------------------|-------|
| DRAWN: J.LEE                      | DATE: <b>AUG. 11/09</b> |       |
| CHECKED:                          | DATE:                   |       |
| SCALE: NTS                        | SHEET 1                 | OF 3  |
| DRAWING NUMBER                    |                         | ISSUE |
| 007.4                             |                         | ,     |

307 Assembly