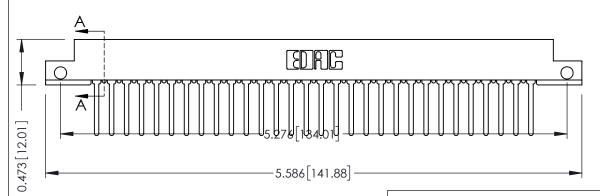

**Mounting Option Contact Detail** 

.128 (3.25) Dia. Side Mounting Holes Wire Wrap .046x.013(1.17x0.33) - Tail LG=.520(13.21) .156 [3.96] Contact Spacing x .200 [5.08] Row Spacing





## SECTION A-A



## **See Accompanying Pages for:**

- **Contact Bend Details**
- **Mounting Options**

307 / 357 Card Edge Connector Part Number: 357-060-442-212

YOUR CONNECTION TO QUALITY & SERVICE

| ACAD REFERENCE NO | 307 ENG MASTER          |
|-------------------|-------------------------|
| DRAWN: J.LEE      | DATE: <b>AUG. 11/09</b> |
| CHECKED:          | DATE:                   |
| SCALE: NTS        | SHEET 1 OF 3            |
| DRAWING NUMBER    | ISSUE                   |
| 307 Assembly      | 1                       |