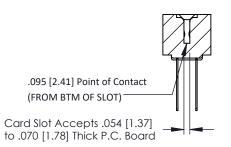

**Mounting Option Contact Detail** 

.128 (3.25) Dia. Side Mounting Holes Wire Wrap .046x.013(1.17x0.33) - Tail LG=.520(13.21) .156 [3.96] Contact Spacing x .200 [5.08] Row Spacing