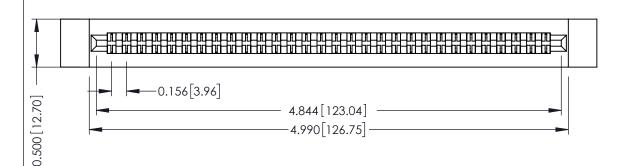

**Mounting Option Contact Detail** 

.128 (3.25) Dia. Side Mounting Holes Wire Wrap .046x.013(1.17x0.33) - Tail LG=.520(13.21) .156 [3.96] Contact Spacing x .200 [5.08] Row Spacing