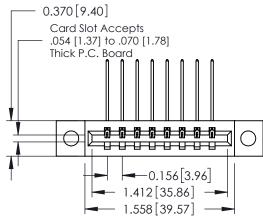

## **See Accompanying Pages for:**

- **Contact Bend Details**
- **Mounting Options**

| 337 / 387 Series Card Edge Connector |
|--------------------------------------|
| Part Number: 387-008-559-604         |