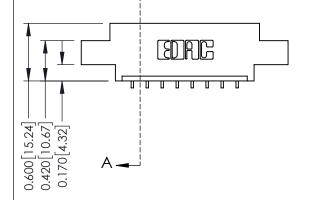

**Mounting Option** 

04-.156 (3.96) Dia. Mounting Holes

**Contact Detail** 

559-90 Degree Bend (Code 541 Contacts)

.156 [3.96] Contact Spacing x .200 [5.08] Row Spacing

THIS IS A C.A.D. GENERATED DRAWING DO NOT MAKE MANUAL REVISIONS TO MASTER.