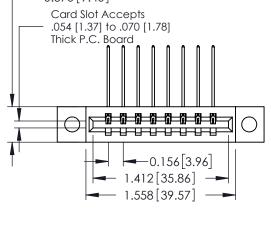

## **See Accompanying Pages for:**

- **Contact Bend Details**
- **Mounting Options**

| 337 / 387 Series Card Edge Connector |
|--------------------------------------|
| Part Number: 387-008-559-604         |