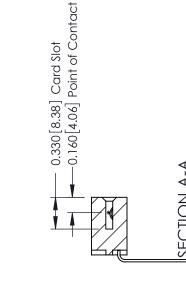

ISSUE NUMBER

ORIGINAL

1

| 337 / 387 Series Card Edge Connector<br>Contact Bend Detail |                                                                                                                                                                                                 | ACAD REFERENCE NO. | 337 ENG MASTER   |               |
|-------------------------------------------------------------|-------------------------------------------------------------------------------------------------------------------------------------------------------------------------------------------------|--------------------|------------------|---------------|
|                                                             |                                                                                                                                                                                                 | DRAWN: J.LEE       | DATE: OCT. 06/09 |               |
|                                                             |                                                                                                                                                                                                 | CHECKED:           | DATE:            |               |
| CANADA CANADA                                               | THESE DRAWINGS AND SPECIFICATIONS ARE THE PROPERTY OF EDAC INC.,AND SHALL NOT BE REPRODUCED,OR COPIED OR USED AS THE BASIS FOR THE MANUFACTURE OR SALE OF APPARATUS WITHOUT WRITTEN PERMISSION. | SCALE: NTS         | SHEET            | 2 <b>OF</b> 3 |
|                                                             |                                                                                                                                                                                                 | DRAWING NUMBER     |                  | ISSUE         |
|                                                             |                                                                                                                                                                                                 | 337 Assembly       |                  | 1             |