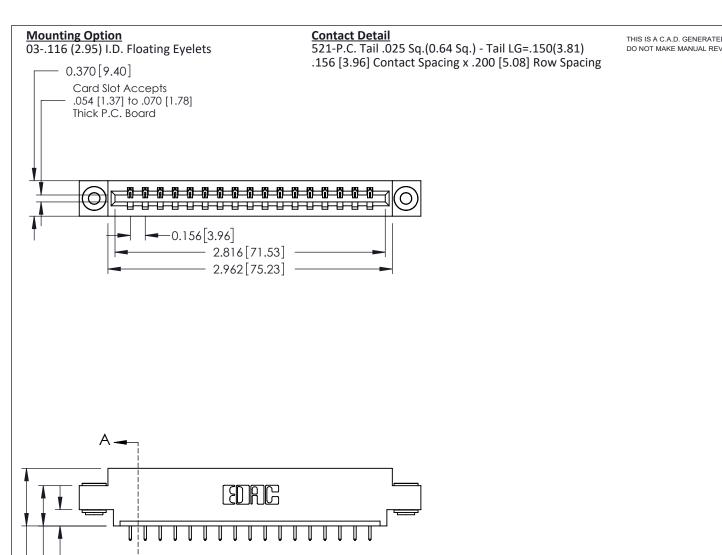

THIS IS A C.A.D. GENERATED DRAWING DO NOT MAKE MANUAL REVISIONS TO MASTER.

ORIGINAL

337 / 387 Series Card Edge Connector Part Number: 387-017-521-603

**EDAC INC** TORONTO, ONTARIO CANADA

THESE DRAWINGS AND SPECIFICATIONS ARE THE PROPERTY OF EDAC INC., AND SHALL NOT BE REPRODUCED, OR COPIED OR USED AS THE BASIS FOR THE MANUFACTURE OR SALE OF APPARATUS WITHOUT WRITTEN PERMISSION.

ACAD REFERENCE NO.

0.160 [4.06] Point of Contact Card Slot

0.330 [8.38]

33/ Assembly

337 FNG MASTER

**See Accompanying Pages for:** 

- **Contact Bend Details**
- **Mounting Options**

0.600 [15.24] -0.420 [10.67] -0.170 [4.32] -

ISSUE NUMBER

ORIGINAL

1

| 337 / 387 Series Card Edge (                                          | ACAD REFERENCE NO.                                                                                                                                                                               | 337 ENG MASTER |                  |               |
|-----------------------------------------------------------------------|--------------------------------------------------------------------------------------------------------------------------------------------------------------------------------------------------|----------------|------------------|---------------|
| Contact Bend Detail                                                   |                                                                                                                                                                                                  | DRAWN: J.LEE   | DATE: OCT. 06/09 |               |
|                                                                       |                                                                                                                                                                                                  | CHECKED:       | DATE:            |               |
| EDAC INC TORONTO, ONTARIO CANADA YOUR CONNECTION TO QUALITY & SERVICE | THESE DRAWINGS AND SPECIFICATIONS ARE THE PROPERTY OF EDAC INC.,AND SHALL NOT BE REPRODUCED, OR COPIED OR USED AS THE BASIS FOR THE MANUFACTURE OR SALE OF APPARATUS WITHOUT WRITTEN PERMISSION. | SCALE: NTS     | SHEET            | 2 <b>OF</b> 3 |
|                                                                       |                                                                                                                                                                                                  | DRAWING NUMBER |                  | ISSUE         |
|                                                                       |                                                                                                                                                                                                  | 337 Assembly   |                  | 1             |