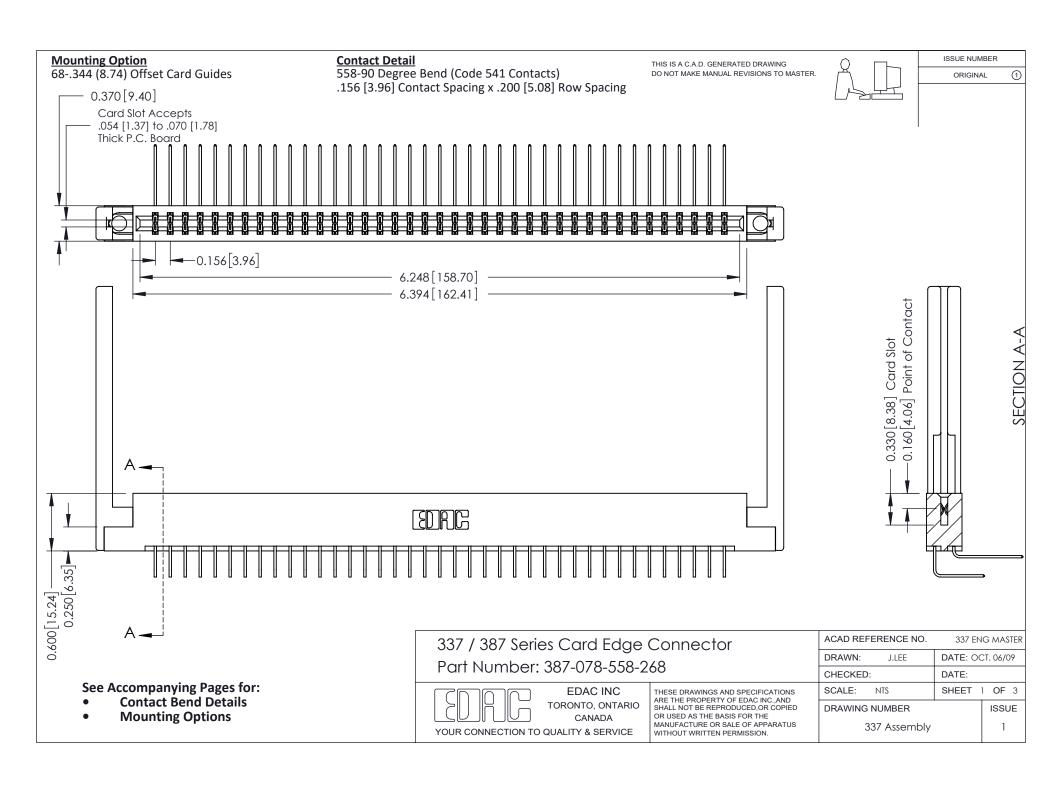

ISSUE NUMBER

ORIGINAL

1



| 337 / 387 Series Card Edge Connector<br>Contact Bend Detail           |                                                                                                                                                                                                  | ACAD REFERENCE NO. 337 E |                  | G MASTER      |
|-----------------------------------------------------------------------|--------------------------------------------------------------------------------------------------------------------------------------------------------------------------------------------------|--------------------------|------------------|---------------|
|                                                                       |