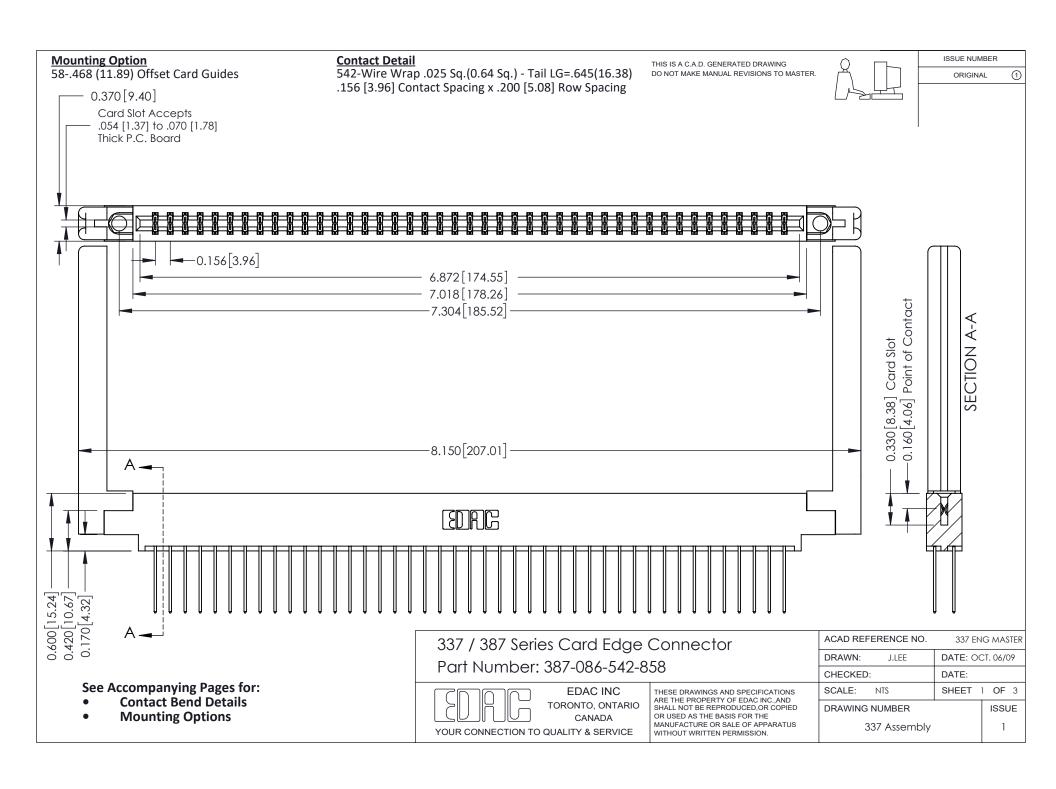

ISSUE NUMBER

ORIGINAL

1

| 337 / 387 Series Card Edge Connector<br>Contact Bend Detail           |                                                                                                                                                                                                  | ACAD REFERENCE NO. 337 E |                  | G MASTER      |
|-----------------------------------------------------------------------|--------------------------------------------------------------------------------------------------------------------------------------------------------------------------------------------------|--------------------------|------------------|---------------|
|                                                                       |                                                                                                                                                                                                  | DRAWN: J.LEE             | DATE: OCT. 06/09 |               |
|                                                                       |                                                                                                                                                                                                  | CHECKED:                 | CKED: DATE:      |               |
| EDAC INC TORONTO, ONTARIO CANADA YOUR CONNECTION TO QUALITY & SERVICE | THESE DRAWINGS AND SPECIFICATIONS ARE THE PROPERTY OF EDAC INC.,AND SHALL NOT BE REPRODUCED, OR COPIED OR USED AS THE BASIS FOR THE MANUFACTURE OR SALE OF APPARATUS WITHOUT WRITTEN PERMISSION. | SCALE: NTS               | SHEET            | 2 <b>OF</b> 3 |
|                                                                       |                                                                                                                                                                                                  | DRAWING NUMBER           |                  | ISSUE         |
|                                                                       |                                                                                                                                                                                                  | 337 Assembly             |                  | 1             |