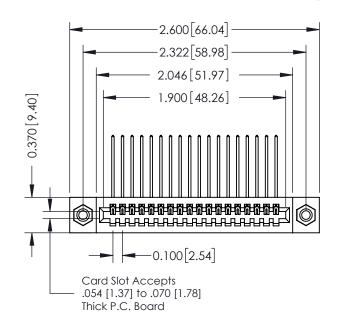

## **See Accompanying Pages for:**

- **Contact Bend Details**
- **Mounting Options**

| 342 / 392 Card Edge Connector |
|-------------------------------|
| Part Number: 392-018-559-108  |

YOUR CONNECTION TO QUALITY & SERVICE

342 ENG MASTER J.LEE DATE: OCT. 06/09 NTS SHEET 1 OF 3

342 Assembly

THIS IS A C.A.D. GENERATED DRAWING DO NOT MAKE MANUAL REVISIONS TO MASTER. ISSUE NUMBER

ORIGINAL

1

| 342 / 392 Series Card Edge Connector<br>Contact Bend Detail |                                                                                                                                     | ACAD REFERENCE NO. 342 ENG MASTER |             |          |          |
|-------------------------------------------------------------|-------------------------------------------------------------------------------------------------------------------------------------|-----------------------------------|-------------|----------|----------|
|                                                             |                                                                                                                                     | DRAWN:                            | J.LEE       | DATE: OC | T. 06/09 |
|                                                             |                                                                                                                                     | CHECKED:                          |             | DATE:    |          |
| EDAC INC                                                    | ARE THE PROPERTY OF EDAC INC.,AND — SHALL NOT BE REPRODUCED,OR COPIED OR USED AS THE BASIS FOR THE MANUFACTURE OR SALE OF APPARATUS | SCALE:                            | NTS         | SHEET :  | 2 OF 3   |
| TORONTO, ONTARIO                                            |                                                                                                                                     | DRAWING                           | NUMBER      |          | ISSUE    |
| YOUR CONNECTION TO QUALITY & SERVICE                        |                                                                                                                                     | 3                                 | 42 Assembly |          | 1        |