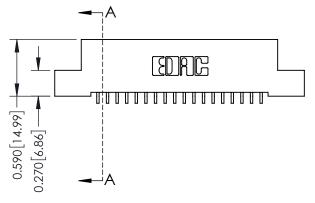

## 0.410[10.41] **SECTION A-A**

342 ENG MASTER J.LEE DATE: OCT. 06/09 NTS SHEET 1 OF 3

342 Assembly

THIS IS A C.A.D. GENERATED DRAWING DO NOT MAKE MANUAL REVISIONS TO MASTER. ISSUE NUMBER

ORIGINAL

1

| 342 / 392 Series Card Edge Connector<br>Contact Bend Detail |                                                                                                                                     | ACAD REFERENCE NO. 342 ENG MASTER |             |          |          |
|-------------------------------------------------------------|-------------------------------------------------------------------------------------------------------------------------------------|-----------------------------------|-------------|----------|----------|
|                                                             |                                                                                                                                     | DRAWN:                            | J.LEE       | DATE: OC | T. 06/09 |
|                                                             |                                                                                                                                     | CHECKED:                          |             | DATE:    |          |
| EDAC INC                                                    | ARE THE PROPERTY OF EDAC INC.,AND — SHALL NOT BE REPRODUCED,OR COPIED OR USED AS THE BASIS FOR THE MANUFACTURE OR SALE OF APPARATUS | SCALE:                            | NTS         | SHEET :  | 2 OF 3   |
| TORONTO, ONTARIO                                            |                                                                                                                                     | DRAWING                           | NUMBER      |          | ISSUE    |
| YOUR CONNECTION TO QUALITY & SERVICE                        |                                                                                                                                     | 3                                 | 42 Assembly |          | 1        |