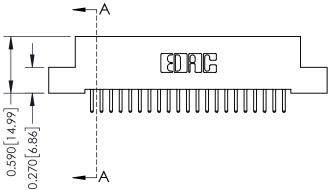

## 0.410[10.41] **SECTION A-A**

## **See Accompanying Pages for:**

- **Contact Bend Details**
- **Mounting Options**

| 342 / 392 Card Edge Connector |
|-------------------------------|
| Part Number: 392-021-520-102  |

342 ENG MASTER J.LEE DATE: OCT. 06/09 SHEET 1 OF 3 NTS