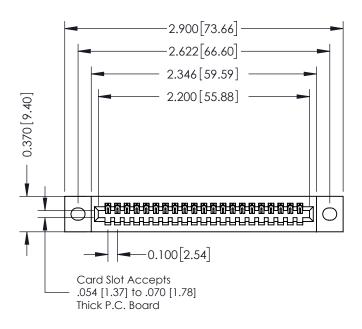

## **Contact Detail**

520-P.C. Tail .030x.018(0.76x0.46) - Tail LG=.185(4.70) .100 [2.54] Contact Spacing x .200 [5.08] Row Spacing

## **See Accompanying Pages for:**

- **Contact Bend Details**
- **Mounting Options**

| 342 / 392 Card Edge Connector |
|-------------------------------|
| Part Number: 392-021-520-102  |

342 ENG MASTER J.LEE DATE: OCT. 06/09 SHEET 1 OF 3 NTS