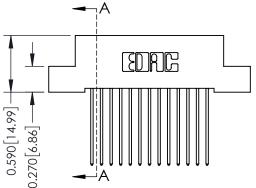

## **See Accompanying Pages for:**

- **Contact Bend Details**
- **Mounting Options**

|                              | 342 / 392 Card Edge Conne  | 2 / 392 Card Edge Connector  |         | ACAD REFERENCE NO. 342 ENG MASTER |           |        |  |  |
|------------------------------|----------------------------|------------------------------|---------|-----------------------------------|-----------|--------|--|--|
| Part Number: 392-026-541-207 |                            | DRAWN:                       | J.LEE   | DATE: O                           | CT. 06/09 |        |  |  |
| Part Nu                      | FOIT NUMBER, 392-026-341-2 | JITIDEL: 392-026-341-207     |         | CHECKED:                          |           | DATE:  |  |  |
|                              |                            | OR USED AS THE BASIS FOR THE | SCALE:  | NTS                               | SHEET     | 1 OF 3 |  |  |
|                              | TORONTO, ONTARIO CANADA    |                              | DRAWING | NUMBER                            |           | ISSUE  |  |  |
|                              |                            |                              | 34      | 2 Assembly                        |           | 1      |  |  |