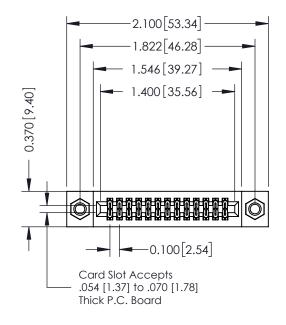

## **See Accompanying Pages for:**

- **Contact Bend Details**
- **Mounting Options**

|                              | 342 / 392 Card Edge Conne  | 2 / 392 Card Edge Connector  |         | ACAD REFERENCE NO. 342 ENG MASTER |           |        |  |  |
|------------------------------|----------------------------|------------------------------|---------|-----------------------------------|-----------|--------|--|--|
| Part Number: 392-026-541-207 |                            | DRAWN:                       | J.LEE   | DATE: O                           | CT. 06/09 |        |  |  |
| Part Nu                      | FOIT NUMBER, 392-026-341-2 | JITIDEL: 392-026-341-207     |         | CHECKED:                          |           | DATE:  |  |  |
|                              |                            | OR USED AS THE BASIS FOR THE | SCALE:  | NTS                               | SHEET     | 1 OF 3 |  |  |
|                              | TORONTO, ONTARIO CANADA    |                              | DRAWING | NUMBER                            |           | ISSUE  |  |  |
|                              |                            |                              | 34      | 2 Assembly                        |           | 1      |  |  |