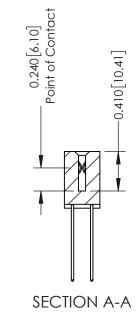

Mounting Option 07-M3-0.5 Metric Threaded Inserts

**Contact Detail** 

541-Wire Wrap .025 Sq.(0.64 Sq.) - Tail LG=.760(19.30) .100 [2.54] Contact Spacing x .200 [5.08] Row Spacing