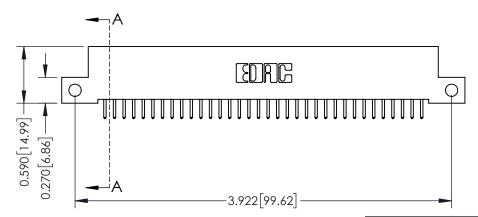

## **See Accompanying Pages for:**

- **Contact Bend Details**
- **Mounting Options**

| 342 / 392 Card Edge Connector |
|-------------------------------|
| Part Number: 392-034-521-112  |

| ACAD REFERENCE NO. 342 ENG MASTER |                  |  |  |  |  |
|-----------------------------------|------------------|--|--|--|--|
| DRAWN: J.LEE                      | DATE: OCT. 06/09 |  |  |  |  |
| CHECKED:                          | DATE:            |  |  |  |  |
| SCALE: NTS                        | SHEET 1 OF 3     |  |  |  |  |
| DRAWING NUMBER                    | ISSUE            |  |  |  |  |