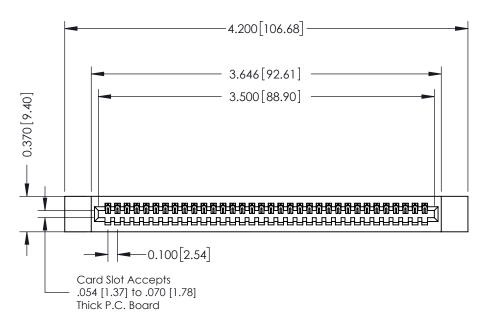

## **See Accompanying Pages for:**

- **Contact Bend Details**
- **Mounting Options**

| 342 / 392 Card Edge Connector |
|-------------------------------|
| Part Number: 392-034-521-112  |

| ACAD REFERENCE NO. 342 ENG MASTER |                  |  |  |  |  |
|-----------------------------------|------------------|--|--|--|--|
| DRAWN: J.LEE                      | DATE: OCT. 06/09 |  |  |  |  |
| CHECKED:                          | DATE:            |  |  |  |  |
| SCALE: NTS                        | SHEET 1 OF 3     |  |  |  |  |
| DRAWING NUMBER                    | ISSUE            |  |  |  |  |