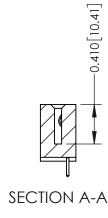

## **See Accompanying Pages for:**

- **Contact Bend Details**
- **Mounting Options**

| 342 / 392 Card Edge Connector |
|-------------------------------|
| Part Number: 392-034-521-112  |

| ACAD REFERENCE NO. 342 ENG MASTER |                  |  |  |  |  |
|-----------------------------------|------------------|--|--|--|--|
| DRAWN: J.LEE                      | DATE: OCT. 06/09 |  |  |  |  |
| CHECKED:                          | DATE:            |  |  |  |  |
| SCALE: NTS                        | SHEET 1 OF 3     |  |  |  |  |
| DRAWING NUMBER                    | ISSUE            |  |  |  |  |