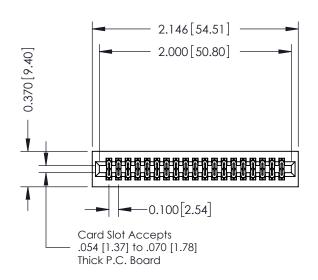

## **See Accompanying Pages for:**

- **Contact Bend Details**
- **Mounting Options**

342 / 392 Card Edge Connector Part Number: 392-038-556-201

YOUR CONNECTION TO QUALITY & SERVICE

342 ENG MASTER J.LEE DATE: OCT. 06/09 SHEET 1 OF 3

342 Assembly

THIS IS A C.A.D. GENERATED DRAWING DO NOT MAKE MANUAL REVISIONS TO MASTER. ISSUE NUMBER

ORIGINAL

1

| 342 / 392 Series Card Edge Connector<br>Contact Bend Detail |                                                                                                                                                                                                  | ACAD REFERENCE NO. 342 ENG MASTER |             |                  |        |
|-------------------------------------------------------------|--------------------------------------------------------------------------------------------------------------------------------------------------------------------------------------------------|-----------------------------------|-------------|------------------|--------|
|                                                             |                                                                                                                                                                                                  | DRAWN:                            | J.LEE       | DATE: OCT. 06/09 |        |
|                                                             |                                                                                                                                                                                                  | CHECKED:                          |             | DATE:            |        |
| TORONTO, ONTARIO                                            | THESE DRAWINGS AND SPECIFICATIONS ARE THE PROPERTY OF EDAC INC. AND SHALL NOT BE REPRODUCED, OR COPIED OR USED AS THE BASIS FOR THE MANUFACTURE OR SALE OF APPARATUS WITHOUT WRITTEN PERMISSION. | SCALE:                            | NTS         | SHEET :          | 2 OF 3 |
|                                                             |                                                                                                                                                                                                  | DRAWING                           | NUMBER      |                  | ISSUE  |
| YOUR CONNECTION TO QUALITY & SERVICE                        |                                                                                                                                                                                                  | 3                                 | 42 Assembly |                  | 1      |