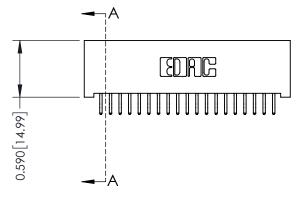

THIS IS A C.A.D. GENERATED DRAWING DO NOT MAKE MANUAL REVISIONS TO MASTER

ISSUE NUMBER

ORIGINAL

1

| 342 / 392 Card Edge Connector<br>Mounting Options |                                                                                                                                                                                               | ACAD REFERENCE NO. 342 ENG MASTER |                         |        |  |  |
|---------------------------------------------------|-----------------------------------------------------------------------------------------------------------------------------------------------------------------------------------------------|-----------------------------------|-------------------------|--------|--|--|
|                                                   |                                                                                                                                                                                               | DRAWN: J.LEE                      | DATE: <b>OCT. 06/09</b> |        |  |  |
|                                                   |                                                                                                                                                                                               | CHECKED:                          | DATE:                   |        |  |  |
| TORONTO, ONTARIO                                  | THESE DRAWINGS AND SPECIFICATIONS ARE THE PROPERTY OF EDAC INCAND SHALL NOT BE REPRODUCED,OR COPIED OR USED AS THE BASIS FOR THE MANUFACTURE OR SALE OF APPARATUS WITHOUT WRITTEN PERMISSION. | SCALE: NTS                        | SHEET :                 | 3 OF 3 |  |  |
|                                                   |                                                                                                                                                                                               | DRAWING NUMBER                    | •                       | ISSUE  |  |  |
| YOUR CONNECTION TO QUALITY & SERVICE              |                                                                                                                                                                                               | 342 Assembly                      |                         | 1      |  |  |