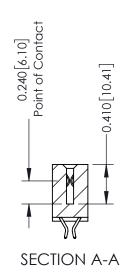

THIS IS A C.A.D. GENERATED DRAWING DO NOT MAKE MANUAL REVISIONS TO MASTER

ISSUE NUMBER

ORIGINAL

1

| 342 / 392 Card Edge Connector<br>Mounting Options |                                                                                                                                                                                               | ACAD REFERENCE NO. 342 ENG MASTER |                         |        |  |  |
|---------------------------------------------------|-----------------------------------------------------------------------------------------------------------------------------------------------------------------------------------------------|-----------------------------------|-------------------------|--------|--|--|
|                                                   |                                                                                                                                                                                               | DRAWN: J.LEE                      | DATE: <b>OCT. 06/09</b> |        |  |  |
|                                                   |                                                                                                                                                                                               | CHECKED:                          | DATE:                   |        |  |  |
| TORONTO, ONTARIO                                  | THESE DRAWINGS AND SPECIFICATIONS ARE THE PROPERTY OF EDAC INCAND SHALL NOT BE REPRODUCED,OR COPIED OR USED AS THE BASIS FOR THE MANUFACTURE OR SALE OF APPARATUS WITHOUT WRITTEN PERMISSION. | SCALE: NTS                        | SHEET :                 | 3 OF 3 |  |  |
|                                                   |                                                                                                                                                                                               | DRAWING NUMBER                    | •                       | ISSUE  |  |  |
| YOUR CONNECTION TO QUALITY & SERVICE              |                                                                                                                                                                                               | 342 Assembly                      |                         | 1      |  |  |