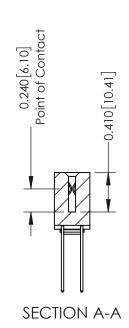

**Mounting Option** 

03-.116 (2.95) I.D. Floating Eyelets

**Contact Detail** 

542-Wire Wrap .025 Sq.(0.64 Sq.) - Tail LG=.655(16.64) .100 [2.54] Contact Spacing x .200 [5.08] Row Spacing