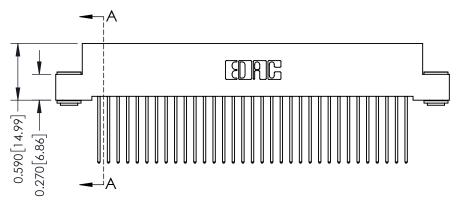

## **See Accompanying Pages for:**

- **Contact Bend Details**
- **Mounting Options**

342 / 392 Card Edge Connector Part Number: 392-066-542-203

YOUR CONNECTION TO QUALITY & SERVICE

342 ENG MASTER J.LEE DATE: OCT. 06/09 SHEET 1 OF 3

342 Assembly

THIS IS A C.A.D. GENERATED DRAWING DO NOT MAKE MANUAL REVISIONS TO MASTER. ISSUE NUMBER

ORIGINAL

1

| 342 / 392 Series Card Edge Connector<br>Contact Bend Detail |                                                                                                                                                                                                  | ACAD REFERENCE NO. 342 ENG MASTER |             |                  |        |
|-------------------------------------------------------------|--------------------------------------------------------------------------------------------------------------------------------------------------------------------------------------------------|-----------------------------------|-------------|------------------|--------|
|                                                             |                                                                                                                                                                                                  | DRAWN:                            | J.LEE       | DATE: OCT. 06/09 |        |
|                                                             |                                                                                                                                                                                                  | CHECKED:                          |             | DATE:            |        |
| TORONTO, ONTARIO                                            | THESE DRAWINGS AND SPECIFICATIONS ARE THE PROPERTY OF EDAC INC. AND SHALL NOT BE REPRODUCED, OR COPIED OR USED AS THE BASIS FOR THE MANUFACTURE OR SALE OF APPARATUS WITHOUT WRITTEN PERMISSION. | SCALE:                            | NTS         | SHEET :          | 2 OF 3 |
|                                                             |                                                                                                                                                                                                  | DRAWING                           | NUMBER      |                  | ISSUE  |
| YOUR CONNECTION TO QUALITY & SERVICE                        |                                                                                                                                                                                                  | 3                                 | 42 Assembly |                  | 1      |