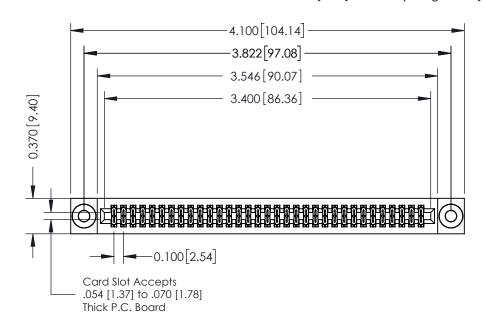

## **See Accompanying Pages for:**

- **Contact Bend Details**
- **Mounting Options**

342 / 392 Card Edge Connector Part Number: 392-066-542-203

YOUR CONNECTION TO QUALITY & SERVICE

342 ENG MASTER J.LEE DATE: OCT. 06/09 SHEET 1 OF 3

342 Assembly

THIS IS A C.A.D. GENERATED DRAWING DO NOT MAKE MANUAL REVISIONS TO MASTER. ISSUE NUMBER

ORIGINAL

1

| 342 / 392 Series Card Edge Connector<br>Contact Bend Detail |                                                                                                                                                                                                  | ACAD REFERENCE NO. 342 ENG MASTER |             |                  |        |
|-------------------------------------------------------------|--------------------------------------------------------------------------------------------------------------------------------------------------------------------------------------------------|-----------------------------------|-------------|------------------|--------|
|                                                             |                                                                                                                                                                                                  | DRAWN:                            | J.LEE       | DATE: OCT. 06/09 |        |
|                                                             |                                                                                                                                                                                                  | CHECKED:                          |             | DATE:            |        |
| TORONTO, ONTARIO                                            | THESE DRAWINGS AND SPECIFICATIONS ARE THE PROPERTY OF EDAC INC. AND SHALL NOT BE REPRODUCED, OR COPIED OR USED AS THE BASIS FOR THE MANUFACTURE OR SALE OF APPARATUS WITHOUT WRITTEN PERMISSION. | SCALE:                            | NTS         | SHEET :          | 2 OF 3 |
|                                                             |                                                                                                                                                                                                  | DRAWING                           | NUMBER      |                  | ISSUE  |
| YOUR CONNECTION TO QUALITY & SERVICE                        |                                                                                                                                                                                                  | 3                                 | 42 Assembly |                  | 1      |