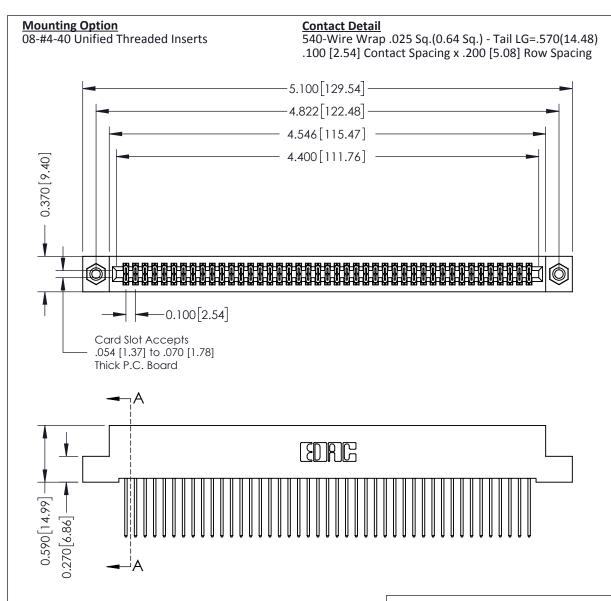

## **See Accompanying Pages for:**

- **Contact Bend Details**
- **Mounting Options**

342 / 392 Card Edge Connector Part Number: 392-086-540-208

YOUR CONNECTION TO QUALITY & SERVICE

CANADA

342 ENG MASTER J.LEE DATE: OCT. 06/09 SHEET 1 OF 3