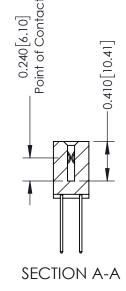

## **See Accompanying Pages for:**

- **Contact Bend Details**
- **Mounting Options**

342 / 392 Card Edge Connector Part Number: 392-086-540-208

YOUR CONNECTION TO QUALITY & SERVICE

CANADA

342 ENG MASTER J.LEE DATE: OCT. 06/09 SHEET 1 OF 3