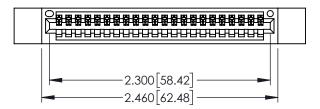

<u>Contact Dimensions:</u>
525-P.C. Tail .018 Sq.(0.46 Sq.) - Tail LG=.150(3.81)
.100 (2.54) Contact Spacing x .200 (5.08) Row Spacing

..330[8.38] CARD SLOT .160[4.06] POINT OF CONTACT

1

INSULATOR MATERIAL: THERMOPLASTIC PBT BLACK, UL 94V-0

CONTACT MATERIAL; COPPER TIN ALLOY CONTACT PLATING: GOLD ON THE MATING AREA, TIN PLATING ON THE CONTACT TAILS, NICKEL UNDERPLATE

| 345/395 SERIES CARD EDGE CONNECTOR |
|------------------------------------|
| PART NUMBER: 395-022-525-412       |