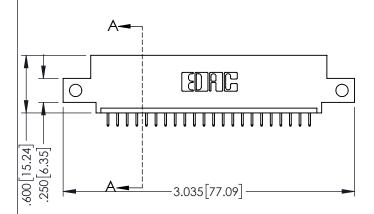

<u>Contact Dimensions:</u>
525-P.C. Tail .018 Sq.(0.46 Sq.) - Tail LG=.150(3.81)
.100 (2.54) Contact Spacing x .200 (5.08) Row Spacing

..330[8.38] CARD SLOT .160[4.06] POINT OF CONTACT

1

INSULATOR MATERIAL: THERMOPLASTIC PBT BLACK, UL 94V-0

CONTACT MATERIAL; COPPER TIN ALLOY CONTACT PLATING: GOLD ON THE MATING AREA, TIN PLATING ON THE CONTACT TAILS, NICKEL UNDERPLATE

| 345/395 SERIES CARD EDGE CONNECTOR |
|------------------------------------|
| PART NUMBER: 395-022-525-412       |