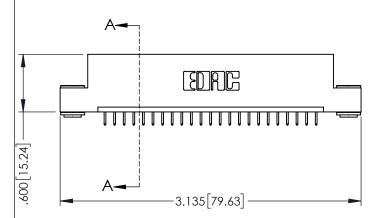

<u>Contact Dimensions:</u>
525-P.C. Tail .018 Sq.(0.46 Sq.) - Tail LG=.150(3.81)
.100 (2.54) Contact Spacing x .200 (5.08) Row Spacing

..330[8.38] CARD SLOT .160[4.06] POINT OF CONTACT

-2x Ø.156[3.96] -2.400 [60.96] 2.560 65.02 2.875 73.03

- INSULATOR MATERIAL: THERMOPLASTIC PBT BLACK, UL 94V-0
- CONTACT MATERIAL; COPPER TIN ALLOY CONTACT PLATING: GOLD ON THE MATING AREA, TIN PLATING ON THE CONTACT TAILS, NICKEL UNDERPLATE

| ACAD REFERENCE NO. 345-ENG-MASTER   |         |           |  |
|-------------------------------------|---------|-----------|--|
| DRAWN: R.STA.MONICA DATE:MAY.16/201 |         | Y.16/2017 |  |
| CHECKED:                            | DATE:   |           |  |
| SCALE: 1:1                          | SHEET 1 | OF 2      |  |
| DRAWING NUMBER                      |         | ISSUE     |  |
| 24E ENC MARTED                      | 1       |           |  |