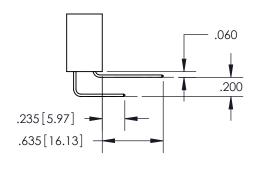

CONTACT MATERIAL; COPPER TIN ALLOY CONTACT PLATING: GOLD ON THE MATING AREA, TIN PLATING ON THE CONTACT TAILS, NICKEL UNDERPLATE

## 345/395 SERIES CARD EDGE CONNECTOR PART NUMBER: 395-124-523-504

YOUR CONNECTION TO QUALITY & SERVICE

**EDAC INC** TORONTO, ONTARIO CANADA

THESE DRAWINGS AND SPECIFICATIONS ARE THE PROPERTY OF EDAC INC.,AND SHALL NOT BE REPRODUCED, OR COPIED OR USED AS THE BASIS FOR THE MANUFACTURE OR SALE OF APPARATUS WITHOUT WRITTEN PERMISSION.

| ACAD REFERENCE NO.  | 345-ENG-MASTER   |
|---------------------|------------------|
| DRAWN: R.STA.MONICA | DATE:MAY.16/2017 |
| CHECKED:            | DATE:            |
| SCALE: 1:1          | SHEET 1 OF 2     |
| DRAWING NUMBER      | ISSUE            |
| 345-ENG-MASTER      | 1                |



ORIGINAL 1

ISSUE NUMBER









**Contact Code 558** 

## **Contact Code 559**

Contact Code 560

- INSULATOR MATERIAL: THERMOPLASTIC POLYESTER, UL 94V-0
- DAP MATERIAL AVAILABLE UPON REQUEST
- CONTACT MATERIAL; COPPER ALLOY

CONTACT PLATING: GOLD ON THE MATING AREA, TIN PLATING ON THE CONTACT TAILS, NICKEL UNDERPLATE

\*FOR ALL OTHER SPECIFICATIONS REFER TO SHEET 3\*

## 345/395 SERIES CARD EDGE CONNECTOR CONTACT CODE 555,556,558,559,560 DIMENSIONS

YOUR CONNECTION TO QUALITY & SERVICE

**EDAC INC** TORONTO, ONTARIO CANADA

THESE DRAWINGS AND SPECIFICATIONS ARE THE PROPERTY OF EDAC INC.,AND SHALL NOT BE REPRODUCED, OR COPIED OR USED AS THE BASIS FOR THE MANUFACTURE OR SALE OF APPARATUS WITHOUT WRITTEN PERMISSION.

| ACAD REFERENCE NO.  | 345-ENG-MASTER   |
|---------------------|------------------|
| DRAWN: R.STA.