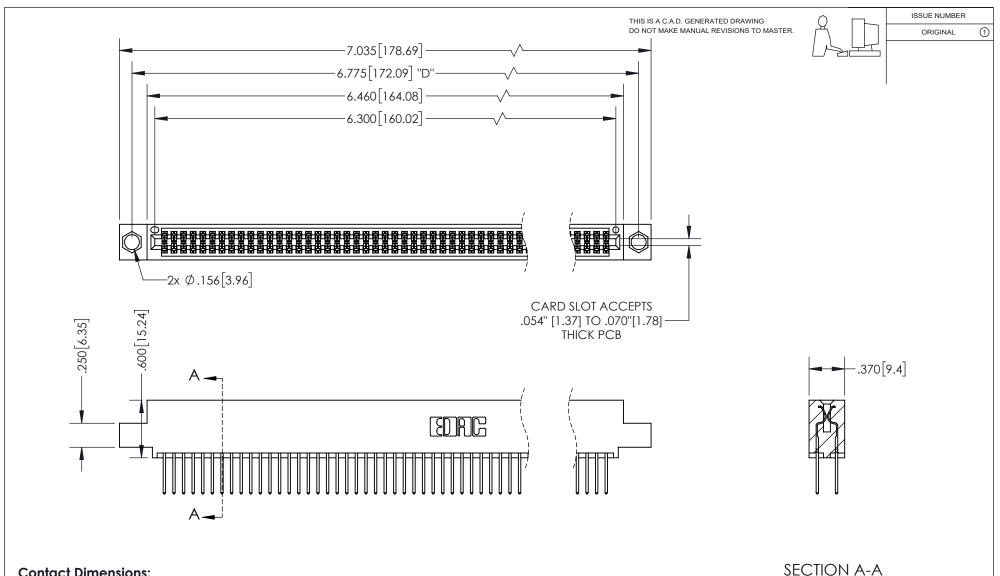

## 345/395 SERIES CARD EDGE CONNECTOR PART NUMBER: 395-124-523-504

YOUR CONNECTION TO QUALITY & SERVICE

**EDAC INC** TORONTO, ONTARIO CANADA

THESE DRAWINGS AND SPECIFICATIONS ARE THE PROPERTY OF EDAC INC.,AND SHALL NOT BE REPRODUCED, OR COPIED OR USED AS THE BASIS FOR THE MANUFACTURE OR SALE OF APPARATUS WITHOUT WRITTEN PERMISSION.

**Contact Dimensions:** 523-P.C. Tail .025 Sq.(0.64 Sq.) - Tail LG=.390(9.91) .100 (2.54) Contact Spacing x .200 (5.08) **Row Spacing** 

INSULATOR MATERIAL: THERMOPLASTIC PBT, UL 94V-0 CONTACT MATERIAL; COPPER TIN ALLOY CONTACT PLATING: GOLD ON THE MATING AREA, TIN PLATING ON THE CONTACT TAILS, NICKEL UNDERPLATE