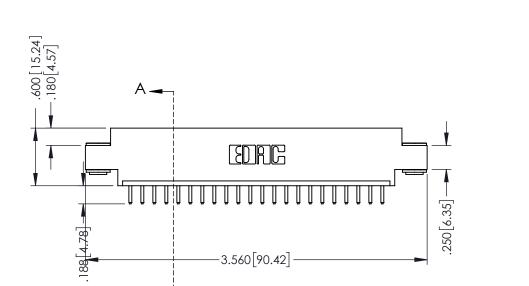

THIS IS A C.A.D. GENERATED DRAWING DO NOT MAKE MANUAL REVISIONS TO MASTER.

ISSUE NUMBER

ORIGINAL

1

.330 [8.38] Slot Depth .160 [4.06] Point of Contact SECTION A-A

346/396 SERIES CARD EDGE CONNECTOR PART NUMBER: 396-022-520-603

346-ENG-MASTER

ACAD REFERENCE NO.

INSULATOR MATERIAL: THERMOPLASTIC POLYESTER, UL 94V-0 CONTACT MATERIAL; COPPER, NICKEL, TIN ALLOY CA-725 CONTACT PLATING: GOLD ON THE MATING AREA, TIN-LEAD ON THE CONTACT TAILS, NICKEL UNDERPLATE