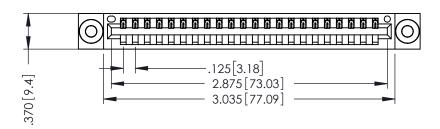

THIS IS A C.A.D. GENERATED DRAWING DO NOT MAKE MANUAL REVISIONS TO MASTER.

ISSUE NUMBER

ORIGINAL

1

.330 [8.38] Slot Depth .160 [4.06] Point of Contact SECTION A-A

346/396 SERIES CARD EDGE CONNECTOR PART NUMBER: 396-022-520-603

346-ENG-MASTER

ACAD REFERENCE NO.

INSULATOR MATERIAL: THERMOPLASTIC POLYESTER, UL 94V-0 CONTACT MATERIAL; COPPER, NICKEL, TIN ALLOY CA-725 CONTACT PLATING: GOLD ON THE MATING AREA, TIN-LEAD ON THE CONTACT TAILS, NICKEL UNDERPLATE