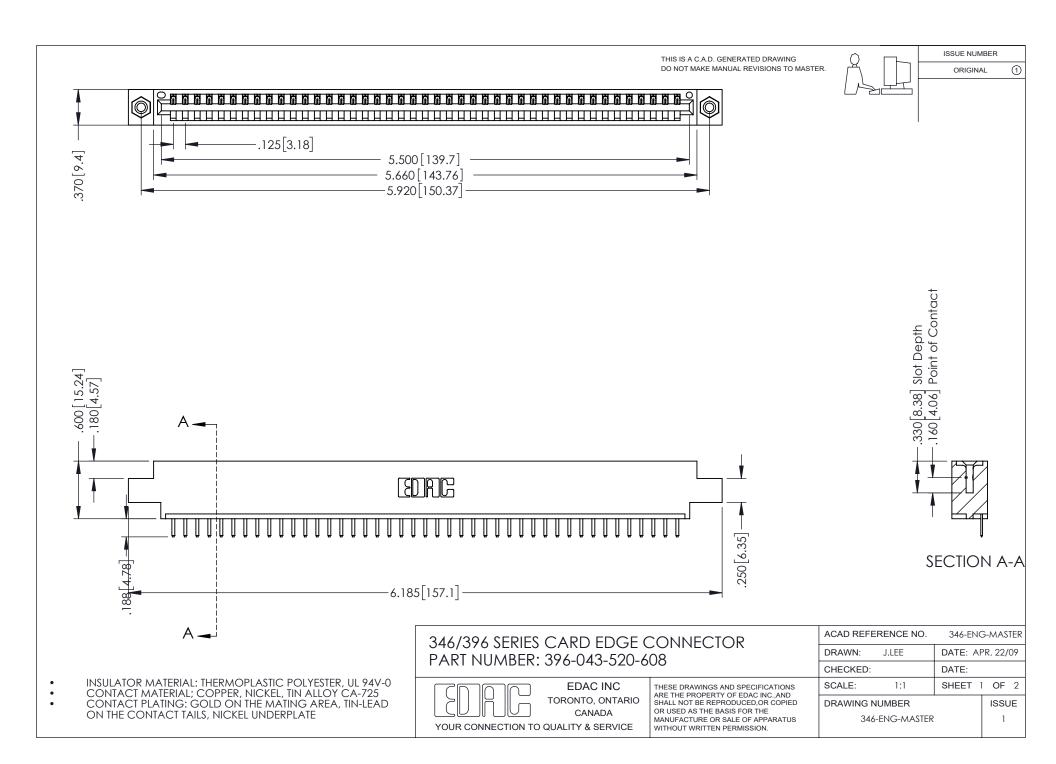

## **Contact Code 556**

INSULATOR MATERIAL: THERMOPLASTIC POLYESTER, UL 94V-0 CONTACT MATERIAL; COPPER, NICKEL, TIN ALLOY CA-725 CONTACT PLATING: GOLD ON THE MATING AREA, TIN-LEAD

ON THE CONTACT TAILS, NICKEL UNDERPLATE

## 346/396 SERIES CARD EDGE CONNECTOR CONTACT CODE 555,556,558,559,560 DIMENSIONS

YOUR CONNECTION TO QUALITY & SERVICE

**EDAC INC** TORONTO, ONTARIO CANADA

THESE DRAWINGS AND SPECIFICATIONS ARE THE PROPERTY OF EDAC INC.,AND SHALL NOT BE REPRODUCED, OR COPIED OR USED AS THE BASIS FOR THE MANUFACTURE OR SALE OF APPARATUS WITHOUT WRITTEN PERMISSION.