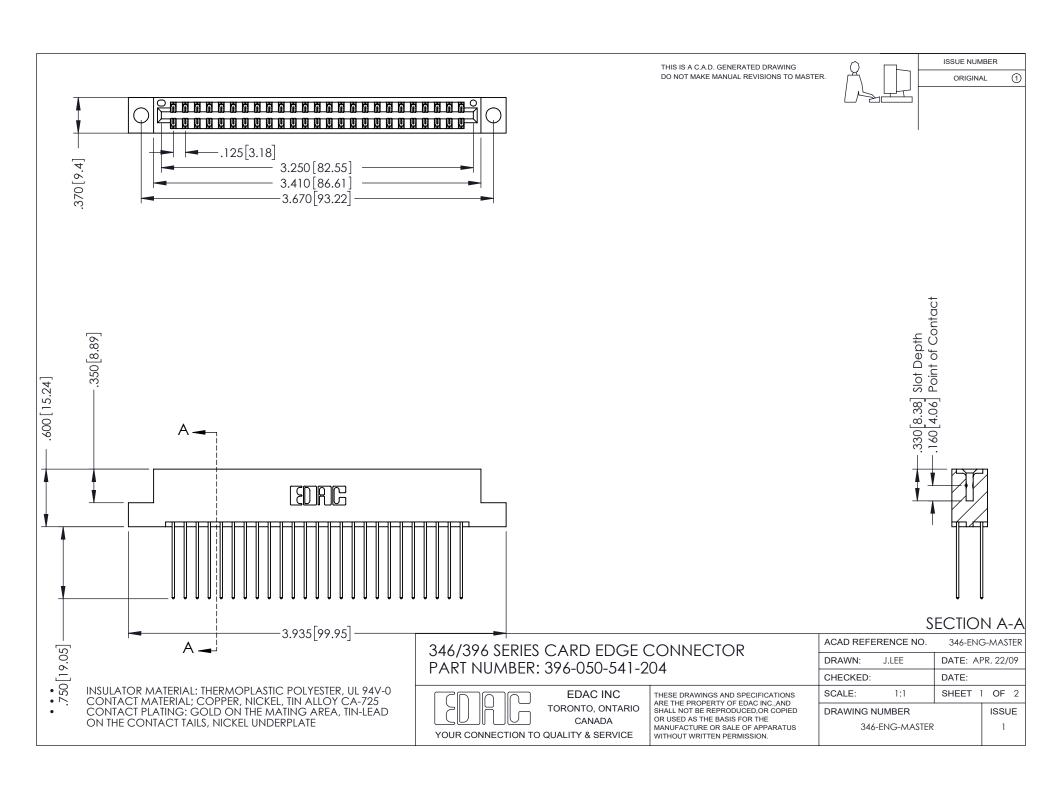

THIS IS A C.A.D. GENERATED DRAWING DO NOT MAKE MANUAL REVISIONS TO MASTER.

ORIGINAL 1

ISSUE NUMBER

**Contact Code 555** 

**Contact Code 556** 

INSULATOR MATERIAL: THERMOPLASTIC POLYESTER, UL 94V-0 CONTACT MATERIAL; COPPER, NICKEL, TIN ALLOY CA-725 CONTACT PLATING: GOLD ON THE MATING AREA, TIN-LEAD

ON THE CONTACT TAILS, NICKEL UNDERPLATE

## 346/396 SERIES CARD EDGE CONNECTOR CONTACT CODE 555,556,558,559,560 DIMENSIONS

YOUR CONNECTION TO QUALITY & SERVICE

**EDAC INC** TORONTO, ONTARIO CANADA

THESE DRAWINGS AND SPECIFICATIONS ARE THE PROPERTY OF EDAC INC.,AND SHALL NOT BE REPRODUCED, OR COPIED OR USED AS THE BASIS FOR THE MANUFACTURE OR SALE OF APPARATUS WITHOUT WRITTEN PERMISSION.

|   | ACAD REFERENCE NO. | 346-ENG-MASTER   |
|---|--------------------|------------------|
|   | DRAWN: J.LEE       | DATE: APR. 22/09 |
| ) | CHECKED:           | DATE:            |
|   | SCALE: 1:1         | SHEET 2 OF 2     |
|   | DRAWING NUMBER     | ISSUE            |
|   | 346-ENG-MASTER     | 1                |