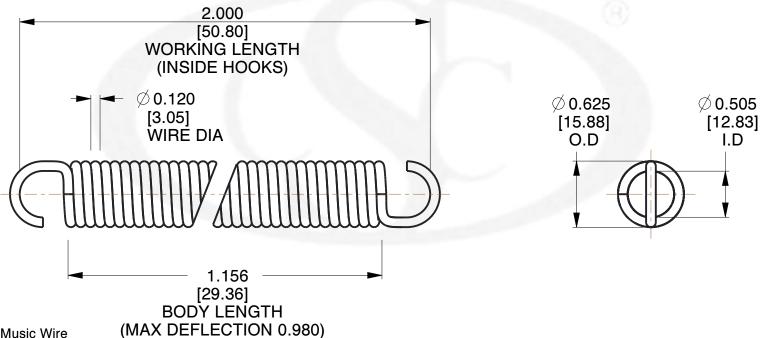

NOTES:

1. Material: Music Wire

2. Finish: No finish

3. Sugg Max. Load: 94.000 (lbs)

4. Deflection: 0.980 (in)

5. All Drawing Dimensions are in Inches [mm]

6. Coil Count,

info@centuryspring.com

SCALE

3.000

COMPONENT SPRINGS

6056

UNIT

INCH [mm]

SHEET

EXTENSION SPRINGS