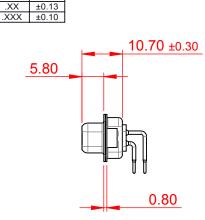

NOTES:

MATERIAL: HOUSING: PA6T, UL94V-0 SHELL: STEEL, Sn or Ni PLATED CONTACT: PRECISION MACHINED COPPER ALLOY SEE ORDERING GUIDE FOR CONTACT PLATING

OPERATING TEMPERATURE: -55°C ~ 125°C

CURRENT RATING: 5A PER CONTACT CONTACT RESISTANCE: 10mQ MAX. INSULATOR RESISTANCE: 5000MΩ min. DIELECTRIC WITHSTANDING VOLTAGE: 1000V AC rms