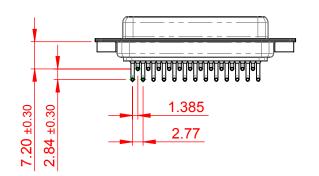

NOTES:

MATERIAL: HOUSING: PA6T, UL94V-0 SHELL: STEEL, Sn or Ni PLATED CONTACT: PRECISION MACHINED COPPER ALLOY SEE ORDERING GUIDE FOR CONTACT PLATING

OPERATING TEMPERATURE: -55°C ~ 125°C

CURRENT RATING: 5A PER CONTACT CONTACT RESISTANCE: 10mQ MAX. INSULATOR RESISTANCE: 5000MΩ min. DIELECTRIC WITHSTANDING VOLTAGE: 1000V AC rms