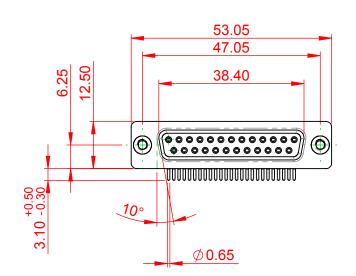

NOTES:

MATERIAL: HOUSING: PA6T, UL94V-0 SHELL: STEEL, Sn or Ni PLATED CONTACT: PRECISION MACHINED COPPER ALLOY SEE ORDERING GUIDE FOR CONTACT PLATING

OPERATING TEMPERATURE: -55°C ~ 125°C

CURRENT RATING: 5A PER CONTACT CONTACT RESISTANCE: 10mQ MAX. INSULATOR RESISTANCE: 5000MΩ min. DIELECTRIC WITHSTANDING VOLTAGE: 1000V AC rms