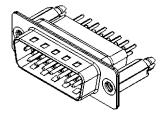

## NOTES:

MATERIAL:

HOUSING: THERMOPLASTIC POLYESTER, UL94V-0 SHELL: STEEL, TIN PLATED CONTACT: COPPER ALLOY, 15µ GOLD PLATED

OPERATING TEMPERATURE: -55°C to +105°C

CURRENT RATING: 3A PER CONTACT CONTACT RESISTANCE: 25mΩ MAX. INSULATOR RESISTANCE: 5000MΩ min. DIELECTRIC WITHSTANDING VOLTAGE: 1000V AC rms