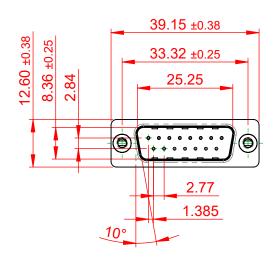

TOLERANCE
 THIS IS A C.A.D. GENERATED DRAWING

 UNLESS OTHERWISE SPECIFIED
 DO NOT MAKE MANUAL REVISIONS TO MASTER.

 .X
 ±0.25

6.0

.XX ±0.13 .XXX ±0.10