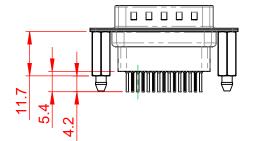

|                                                                      | 627 SERIES D-SUB CONNECTOR                                                                                                                                                                                     |                                 | SW REFERENCE NO.: 627 ASSEMBLY |       |  |
|----------------------------------------------------------------------|----------------------------------------------------------------------------------------------------------------------------------------------------------------------------------------------------------------|---------------------------------|--------------------------------|-------|--|
| 627 SERIES D-SUB (                                                   |                                                                                                                                                                                                                |                                 | DATE: AUG. 01/2                | 018   |  |
|                                                                      |                                                                                                                                                                                                                |                                 | DATE:                          |       |  |
| EDAC INC<br>TORONTO, ONTARIO<br>YOUR CONNECTION TO QUALITY & SERVICE | THESE DRAWINGS AND SPECIFICATIONS<br>ARE THE PROPERTY OF EDAC INC.,AND<br>SHALL NOT BE REPRODUCED,OR COPIED<br>OR USED AS THE BASIS FOR THE<br>MANUFACTURE OR SALE OF APPARATUS<br>WITHOUT WRITTEN PERMISSION. | SCALE: 1:1                      | SHEET 1 OF                     | 1     |  |
|                                                                      |                                                                                                                                                                                                                | DRAWING NUMBER: 627-0           | 5-341-276                      | ISSUE |  |
|                                                                      |                                                                                                                                                                                                                | PART NUMBER: 627-0 <sup>-</sup> | 5-341-276                      | 1     |  |