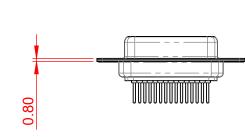

## 10.7 ±0.3 5.80 5.1 ±0.3

NOTES:

MATERIAL:

HOUSING:GREEN THERMOPLASTIC POLYESTER, UL94V-0SHELL:STEEL, NICKEL PLATEDCONTACT:COPPER ALLOY, 15µ GOLD PLATED

OPERATING TEMPERATURE: -55°C ~ 125°C

|                                                                                | 628 SERIES D-SUB CONNECTOR                                                                                                                                                                                     |                                 | SW REFERENCE NO.: 628M ASSEMBLY |       |  |
|--------------------------------------------------------------------------------|----------------------------------------------------------------------------------------------------------------------------------------------------------------------------------------------------------------|---------------------------------|---------------------------------|-------|--|
| 628 SERIES D-SUB (                                                             |                                                                                                                                                                                                                |                                 | DATE: AUG. 01/20                | 018   |  |
|                                                                                |                                                                                                                                                                                                                |                                 | DATE:                           |       |  |
| EDAG INC<br>TORONTO, ONTARIO<br>CANADA<br>YOUR CONNECTION TO QUALITY & SERVICE | THESE DRAWINGS AND SPECIFICATIONS<br>ARE THE PROPERTY OF EDAC INC.,AND<br>SHALL NOT BE REPRODUCED,OR COPIED<br>OR USED AS THE BASIS FOR THE<br>MANUFACTURE OR SALE OF APPARATUS<br>WITHOUT WRITTEN PERMISSION. | SCALE: 1:1                      | SHEET 1 OF                      | 1     |  |
|                                                                                |                                                                                                                                                                                                                | DRAWING NUMBER: 628-M15-321-GN1 |                                 | ISSUE |  |
|                                                                                |                                                                                                                                                                                                                | PART NUMBER: 628-M15            | -321-GN1                        | 1     |  |