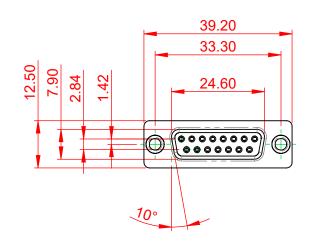

## 10.7 ±0.3 5.80 5.1 ±0.3

NOTES:

MATERIAL:

HOUSING:GREEN THERMOPLASTIC POLYESTER, UL94V-0SHELL:STEEL, NICKEL PLATEDCONTACT:COPPER ALLOY, 15µ GOLD PLATED

OPERATING TEMPERATURE: -55°C ~ 125°C

|                                                                                | 628 SERIES D-SUB CONNECTOR                                                                                                                                                                                     |                                 | SW REFERENCE NO.: 628M ASSEMBLY |       |  |
|--------------------------------------------------------------------------------|----------------------------------------------------------------------------------------------------------------------------------------------------------------------------------------------------------------|---------------------------------|---------------------------------|-------|--|
| 628 SERIES D-SUB (                                                             |                                                                                                                                                                                                                |                                 | DATE: AUG. 01/20                | 018   |  |
|                                                                                |                                                                                                                                                                                                                |                                 | DATE:                           |       |  |
| EDAG INC<br>TORONTO, ONTARIO<br>CANADA<br>YOUR CONNECTION TO QUALITY & SERVICE | THESE DRAWINGS AND SPECIFICATIONS<br>ARE THE PROPERTY OF EDAC INC.,AND<br>SHALL NOT BE REPRODUCED,OR COPIED<br>OR USED AS THE BASIS FOR THE<br>MANUFACTURE OR SALE OF APPARATUS<br>WITHOUT WRITTEN PERMISSION. | SCALE: 1:1                      | SHEET 1 OF                      | 1     |  |
|                                                                                |                                                                                                                                                                                                                | DRAWING NUMBER: 628-M15-321-GN1 |                                 | ISSUE |  |
|                                                                                |                                                                                                                                                                                                                | PART NUMBER: 628-M15            | -321-GN1                        | 1     |  |