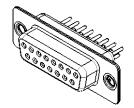

## 10.7 ±0.3 5.80 5.1 ±0.3

NOTES:

MATERIAL:

HOUSING:GREEN THERMOPLASTIC POLYESTER, UL94V-0SHELL:STEEL, NICKEL PLATEDCONTACT:COPPER ALLOY, 15µ GOLD PLATED

OPERATING TEMPERATURE: -55°C ~ 125°C

|                                                                                | 628 SERIES D-SUB CONNECTOR                                                                                                                                                                                     |                                 | SW REFERENCE NO.: 628M ASSEMBLY |       |  |
|--------------------------------------------------------------------------------|----------------------------------------------------------------------------------------------------------------------------------------------------------------------------------------------------------------|---------------------------------|---------------------------------|-------|--|
| 628 SERIES D-SUB (                                                             |                                                                                                                                                                                                                |                                 | DATE: AUG. 01/20                | 018   |  |
|                                                                                |                                                                                                                                                                                                                |                                 | DATE:                           |       |  |
| EDAG INC<br>TORONTO, ONTARIO<br>CANADA<br>YOUR CONNECTION TO QUALITY & SERVICE | THESE DRAWINGS AND SPECIFICATIONS<br>ARE THE PROPERTY OF EDAC INC.,AND<br>SHALL NOT BE REPRODUCED,OR COPIED<br>OR USED AS THE BASIS FOR THE<br>MANUFACTURE OR SALE OF APPARATUS<br>WITHOUT WRITTEN PERMISSION. | SCALE: 1:1                      | SHEET 1 OF                      | 1     |  |
|                                                                                |                                                                                                                                                                                                                | DRAWING NUMBER: 628-M15-321-GN1 |                                 | ISSUE |  |
|                                                                                |                                                                                                                                                                                                                | PART NUMBER: 628-M15            | -321-GN1                        | 1     |  |